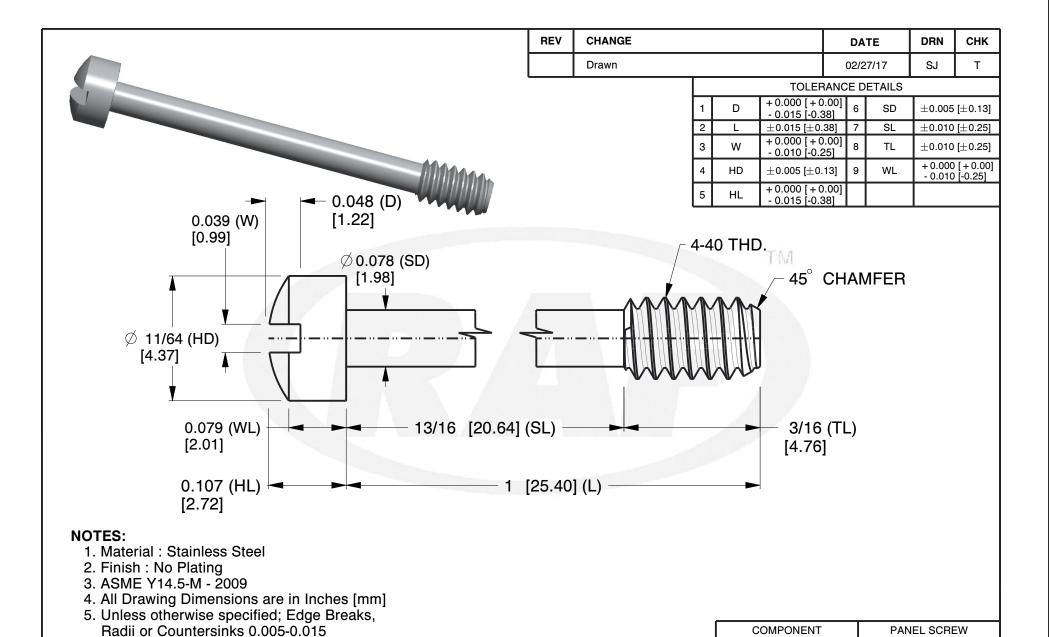

95 Silvermine Rd., Seymour CT 06483 Tel: 203-888-2133, Fax: 203-888-9860 This Drawing is the Property of RAF. It contains confidential, proprietary information that is RAF property. Do not disclose to or duplicate for others except as authorized by RAF.

TOLERANCES
ALL DIMENSIONS ARE INCHES
(UNLESS OTHERWISE SPECIFIED)
METALLIC
LENGTHS </=: 6 INCHES ± 0.005
LENGTH >: 6 INCHES ± 0.010

LENGTH >: 6 INCHES ± 0.010
DIAMETERS: ± 0.005
NON-METALLIC
LENGTH: ± 0.010 DIAMETERS: ± 1

LENGTH: ±0.010 DIAMETERS: ± 0.010
INTERNAL THREADS:
MINIMUM THREAD DEPTH

0829-SS

CAPTIVE PANEL SCREW STYLE 4

7.56
SHEET

1 of 1