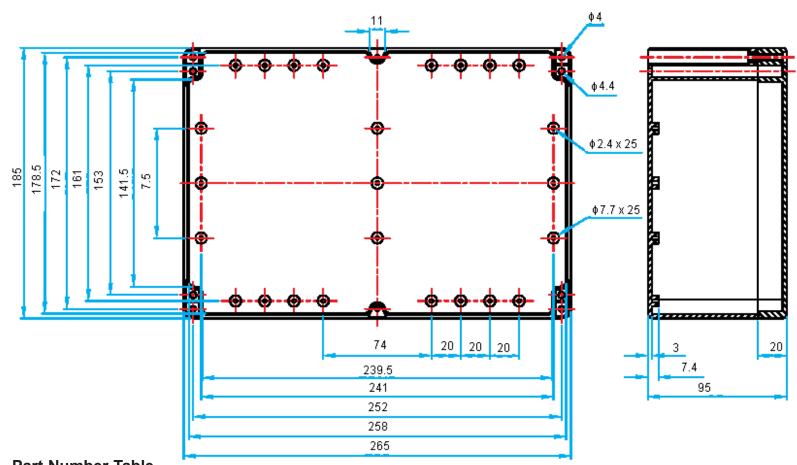

**Part Number Table** 

Description **Part Number** Box, PC 265 x 185 x 95mm IP65 G238 Box, ABS 265 x 185 x 95mm IP65 G378

**Dimensions: Millimetres** 

http://www.farnell.com

http://www.newark.com

http://www.cpc.co.uk