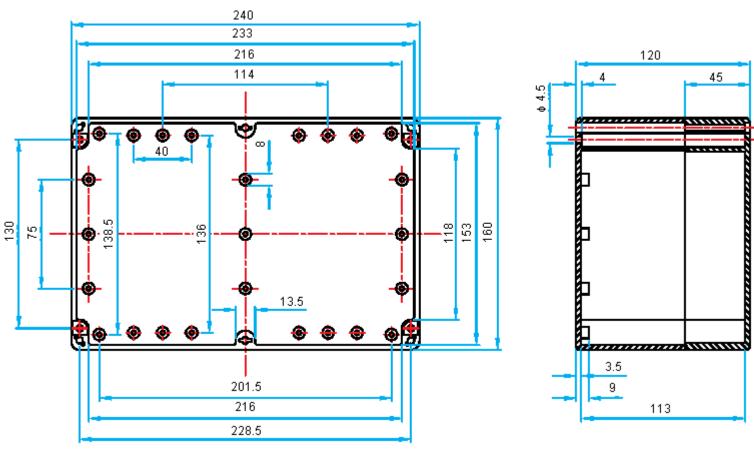

## **Part Number Table**

| Description                     | Part Number |  |  |  |
|---------------------------------|-------------|--|--|--|
| Box, PC 240 x 160 x 120mm IP65  | G2025       |  |  |  |
| Box, ABS 240 x 160 x 120mm IP65 | G3019       |  |  |  |

Dimensions: Millimetres

\_\_\_\_

This data sheet and its contents (the "Information") belong to the Premier Farnell Group (the "Group") or are licensed to it. No licence is granted for the use of it other than for information purposes in connection with the products to which it relates. No licence of any intellectual property rights is granted. The Information is subject to change without notice and replaces all data sheets previously supplied. The Information supplied is believed to be accurate but the Group assumes no responsibility for its accuracy or completeness, any error in or omission from it or for any use made of it. Users of this data sheet should check for themselves the Information and the suitability of the products for their purpose and not make any assumptions based on information included or omitted. Liability for loss or damage resulting from any reliance on the Information or use of it (including liability resulting from negligence or where the Group was aware of the possibility of such loss or damage arising) is excluded. This will not operate to limit or restrict the Group's liability for death or personal injury resulting from its negligence. SPC MULTICOMP is the registered trademark of the Group. © Premier Farnell plc 2008.