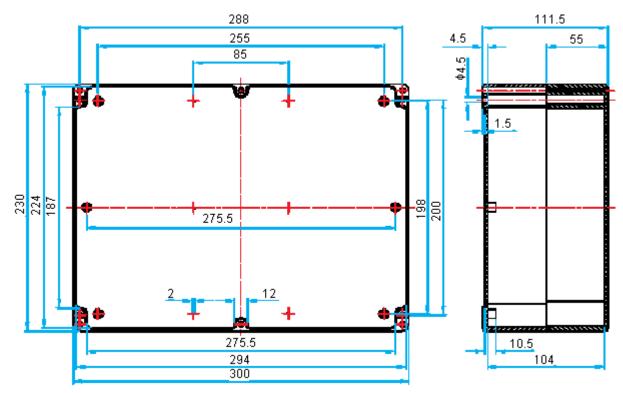

Dimensions : Millimetres

## Part Number Table

| Description                     | Part Number |  |  |  |  |
|---------------------------------|-------------|--|--|--|--|
| Box, PC 300 x 230 x 111mm IP65  | G2038       |  |  |  |  |
| Box, ABS 300 x 230 x 111mm IP65 | G3031       |  |  |  |  |