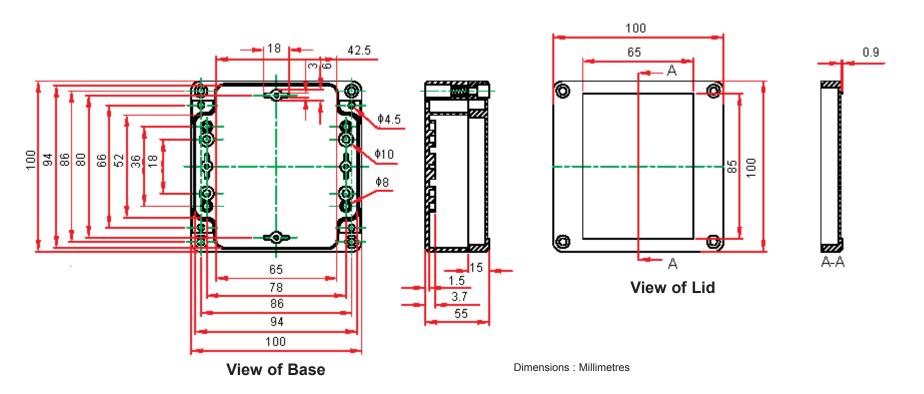

## **Part Number Table**

| Description                    | Part Number |  |  |
|--------------------------------|-------------|--|--|
| Box, PC 100 x 100 x 55mm IP65  | G2100       |  |  |
| Box, ABS 100 x 100 x 55mm IP65 | G3101       |  |  |

SCALE: NTS

| DRAWING TITLE:                                  |         |   |           |      |                              |          |
|-------------------------------------------------|---------|---|-----------|------|------------------------------|----------|
| Multipurpose Enclosures - ABS and Polycarbonate |         |   |           |      |                              |          |
| SIZE                                            | DWG NO. | N | M10000771 |      | TRONIC FILE<br>0-G3101-B_DWG | REV<br>A |
| Α                                               |         |   |           | G210 | J-G3101-B_DWG                | Α        |