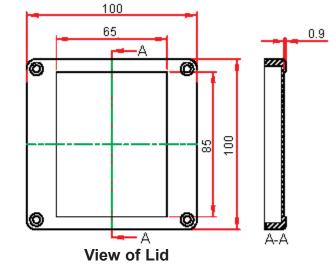

## Part Number Table

| Description                    | Part Number |  |  |  |  |
|--------------------------------|-------------|--|--|--|--|
| Box, PC 100 x 100 x 90mm IP65  | G2102       |  |  |  |  |
| Box, ABS 100 x 100 x 90mm IP65 | G3103       |  |  |  |  |