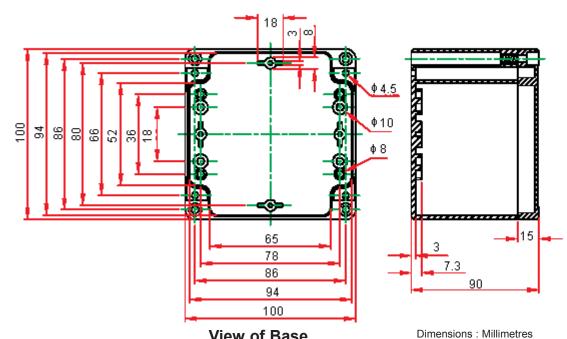

View of Base

## Part Number Table

| Description                    | Part Number |  |  |  |  |
|--------------------------------|-------------|--|--|--|--|
| Box, PC 100 x 100 x 90mm IP65  | G2102       |  |  |  |  |
| Box, ABS 100 x 100 x 90mm IP65 | G3103       |  |  |  |  |