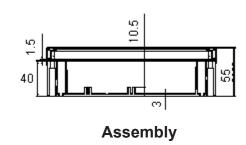

## **Part Number Table**

| Description                    | Part Number |  |  |  |
|--------------------------------|-------------|--|--|--|
| Box, PC 190 x 190 x 55mm IP65  | G2135       |  |  |  |
| Box, ABS 190 x 190 x 55mm IP65 | G3125       |  |  |  |

TOLERANCES:

UNLESS OTHERWISE SPECIFIED, DIMENSIONS ARE FOR REFERENCE PURPOSES ONLY.

| DRAWN BY:    | DATE:    |
|--------------|----------|
| Jagan        | 08/02/08 |
| CHECKED BY:  | DATE:    |
| Suresh       | 08/02/08 |
| APPROVED BY: | DATE:    |
| G.Cook       | 25/02/08 |

| Multipurpose Enclosures - ABS and Polycarbonate |  |  |  |  |
|-------------------------------------------------|--|--|--|--|
|                                                 |  |  |  |  |
| DRAWING TITLE:                                  |  |  |  |  |