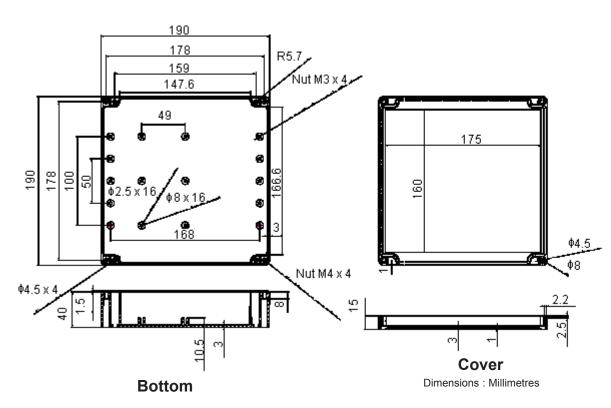

## **Part Number Table**

| Description                    | Part Number |  |  |  |
|--------------------------------|-------------|--|--|--|
| Box, PC 190 x 190 x 55mm IP65  | G2135       |  |  |  |
| Box, ABS 190 x 190 x 55mm IP65 | G3125       |  |  |  |

TOLERANCES:

UNLESS OTHERWISE SPECIFIED, DIMENSIONS ARE FOR REFERENCE PURPOSES ONLY.

| DRAWN BY:    | DATE:    |
|--------------|----------|
| Jagan        | 08/02/08 |
| CHECKED BY:  | DATE:    |
| Suresh       | 08/02/08 |
| APPROVED BY: | DATE:    |
| G.Cook       | 25/02/08 |

| Multipurpose Enclosures - ABS and Polycarbonate |  |  |  |  |
|-------------------------------------------------|--|--|--|--|
|                                                 |  |  |  |  |
| DRAWING TITLE:                                  |  |  |  |  |