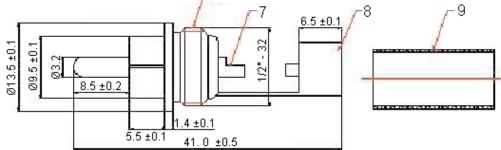

## Specifications

| ltem | Description     | Material |  |  |  |
|------|-----------------|----------|--|--|--|
| 1    | Dielectric      | POM      |  |  |  |
| 2    | Pin             | Cu       |  |  |  |
| 3    | Shell           | - Cu     |  |  |  |
| 4    | Plastic Ring    | PVC      |  |  |  |
| 5    | Spring          | Fe       |  |  |  |
| 6    | Body            |          |  |  |  |
| 7    | Soldering Patch | Cu       |  |  |  |
| 8    | Crimping Patch  |          |  |  |  |
| 9    | Plastic Tube    | PVC      |  |  |  |