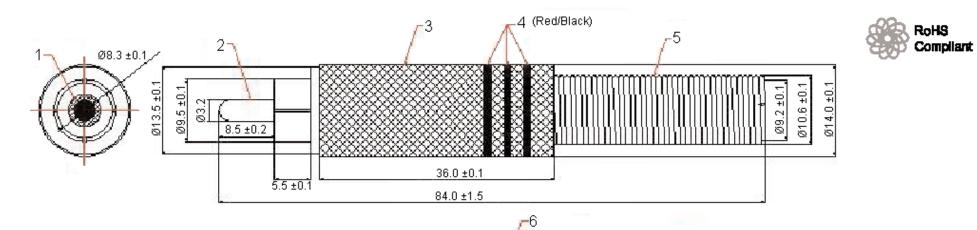

## Specifications

| ltem | Description     | Material |  |  |  |
|------|-----------------|----------|--|--|--|
| 1    | Dielectric      | POM      |  |  |  |
| 2    | Pin             | Cu       |  |  |  |
| 3    | Shell           | - Cu     |  |  |  |
| 4    | Plastic Ring    | PVC      |  |  |  |
| 5    | Spring          | Fe       |  |  |  |
| 6    | Body            |          |  |  |  |
| 7    | Soldering Patch | Cu       |  |  |  |
| 8    | Crimping Patch  |          |  |  |  |
| 9    | Plastic Tube    | PVC      |  |  |  |

## Part Number Table

| Ring Colour |       | Part Number                  |
|-------------|-------|------------------------------|
|             | Red   | JR0110 Red-RoHS (PSG01470)   |
|             | Black | JR0110 Black-RoHS (PSG01471) |