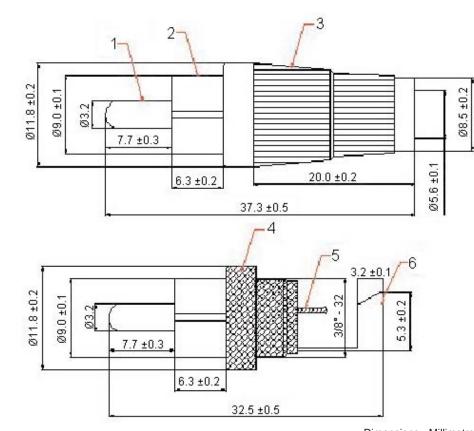

## Specifications

| Item | Description     | Material |  |  |
|------|-----------------|----------|--|--|
| 1    | Pin             | Cu       |  |  |
| 2    | Copper Head     | Cu       |  |  |
| 3    | Plastic Handle  | ABS      |  |  |
| 4    | Dielectric      | ABS      |  |  |
| 5    | Soldering Patch | Cu       |  |  |
| 6    | Crimping Patch  | Cu       |  |  |

Dimensions : Millimetres

http://www.farnell.com

RoHS Compliant

http://www.newark.com

http://www.cpc.co.uk

| (The Globp ) of are inclused to it. No licence is granted in the use of other train for<br>information purposes in connection with the products to which it relates. No licence<br>of any intellectual property rights is granted. The information is subject to change with-<br>out notice and replaces all data sheets previously supplied. The Information supplied is<br>believed to be accurate but the Group assumes no responsibility for its accuracy or<br>completeness, any error in or omission from it or for any use made of it. Users of this<br>data sheet should check for themselves the Information and the suitability of the prod-<br>ucts for their purpose and not make any assumptions based on information included or<br>omitted. Liability for loss or damage resulting from any reliance on the Information or | TOLERANCES:                                                                         | DRAWN BY:    | DATE:    | DRAWING TITLE: |            |                 |          |  |
|-------------------------------------------------------------------------------------------------------------------------------------------------------------------------------------------------------------------------------------------------------------------------------------------------------------------------------------------------------------------------------------------------------------------------------------------------------------------------------------------------------------------------------------------------------------------------------------------------------------------------------------------------------------------------------------------------------------------------------------------------------------------------------------------------------------------------------------------|-------------------------------------------------------------------------------------|--------------|----------|----------------|------------|-----------------|----------|--|
|                                                                                                                                                                                                                                                                                                                                                                                                                                                                                                                                                                                                                                                                                                                                                                                                                                           | UNLESS OTHERWISE<br>SPECIFIED,<br>DIMENSIONS ARE<br>FOR REFERENCE<br>PURPOSES ONLY. | Veena        | 27/01/09 | Plug - Phono   |            |                 |          |  |
|                                                                                                                                                                                                                                                                                                                                                                                                                                                                                                                                                                                                                                                                                                                                                                                                                                           |                                                                                     | CHECKED BY:  | DATE:    | SIZE DWG NO.   |            | ELECTRONIC FILE | REV<br>A |  |
|                                                                                                                                                                                                                                                                                                                                                                                                                                                                                                                                                                                                                                                                                                                                                                                                                                           |                                                                                     | Suresh       | 27/01/09 |                | 12         | 280767-TDS_DWG  |          |  |
|                                                                                                                                                                                                                                                                                                                                                                                                                                                                                                                                                                                                                                                                                                                                                                                                                                           |                                                                                     | APPROVED BY: | DATE:    |                |            |                 | )F 1     |  |
|                                                                                                                                                                                                                                                                                                                                                                                                                                                                                                                                                                                                                                                                                                                                                                                                                                           |                                                                                     | Farnell      | 10/02/09 | SCALE: NTS     | U.O.M.: mm | SHEET: 1 OF     |          |  |