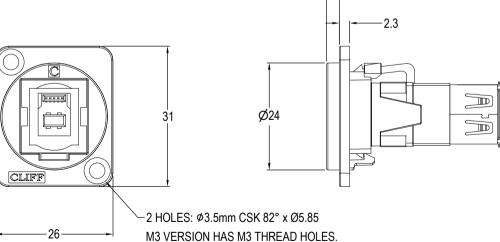

| 711 |
|-----|
|     |
|     |
|     |
|     |

PART No.

CP30206NM

CP30206NM3

**VARIANTS** 

**HOLE DETAILS** 

HOLE Ø3.50 x CSK 82° x Ø5.85

M3 HOLES