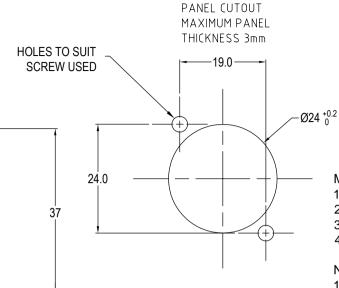

| 711 |
|-----|
|     |
|     |
|     |
|     |

PART No.

CP30206NM

CP30206NM3

**VARIANTS** 

**HOLE DETAILS** 

HOLE Ø3.50 x CSK 82° x Ø5.85

M3 HOLES

## Notes:

- 1. Voltage rating: 30V ac
- 2. Current rating: 1.8 A max
- 3. Contact resistance: 50mΩ max
- Insulation resistance: 20MΩ min
- Dielectric withstanding voltage: 500V AC
- Operating Temperature: -20°C to 50°C