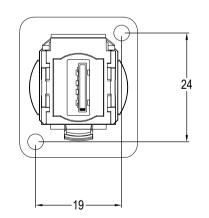

| 711 |
|-----|
|     |
|     |
|     |
|     |

PART No.

CP30206NM

CP30206NM3

**VARIANTS** 

**HOLE DETAILS** 

HOLE Ø3.50 x CSK 82° x Ø5.85

M3 HOLES