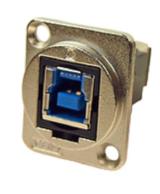

## Material:

- Insert: ABS 1.
- 2. Frame: Nickel plated zinc diecast
- Shell: Nickel plated steel 3.
- Contacts: Gold Plated 4.

3rd ANGLE PROJECTION: ( )

DO NOT SCALE

See Notes MATERIAL: TITLE: FT METAL USB 3.0 B to USB 3.0 A See Notes FINISH: DRWG. No. DRAWN: D.P.J. APPROVED: D.P.J.

-2.8

CP30206NM

FORM: A4DRWGI