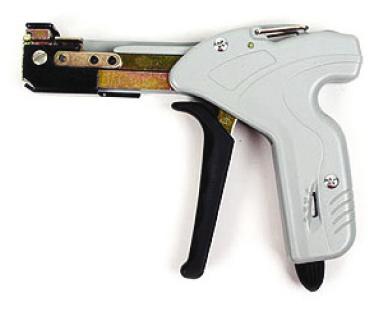

CABLE TIE INSTALLATION TOOL FOR METAL TIES (MT-X SERIES) TIES WIDTH: UP TO 7.9mm [.03 IN] TIE THICKNESS: UP TO 0.3mm [.01IN]

|      |                         |             | TITLE:                      | N               | METAL TIE GUN |                    |            | DWG IN mm [IN] | $\mathbb{Q}$  |
|------|-------------------------|-------------|-----------------------------|-----------------|---------------|--------------------|------------|----------------|---------------|
|      |                         |             | CREATED USING<br>SOLIDWORKS | FILE #: MTG-1   |               | DWN: SK            | APP: S.K.  | FINAL          |               |
|      |                         |             |                             | SHEET: 1 OF 1   | SHEET SIZE: A | DT: 08/22/08       | CHKD: D.Z. | PART#          | PRINT<br>TYPE |
|      |                         |             |                             | RE: RICHCO-INC. |               | RICHCO, INC.       |            | MTG-1          | TYPE          |
| Α    | RELEASED FOR PRODUCTION | SK 10.23.08 |                             | <del></del>     |               | ENG@RICHCO-INC.COM |            | 1011 G-1       | ICAL          |
| REV. | DESCRIPTION             | ENGR. DATE  |                             |                 |               | (7/3) 5            | 39-4060    |                | <b>O</b> / \  |