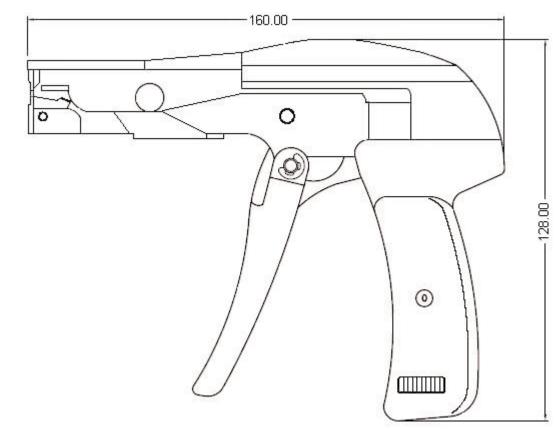

| PRO-POWER      | PART NO. | REVISIONS |     |             |       |          |           |          |        |          |
|----------------|----------|-----------|-----|-------------|-------|----------|-----------|----------|--------|----------|
|                | -        | ECN #     | REV | DESCRIPTION | DRAWN | DATE     | CHECKD    | DATE     | APPRVD | DATE     |
| Quality Cables |          | -         | А   | RELEASED    | Hema  | 25/12/07 | Priya P.K | 26/12/07 | G. C   | 10/01/08 |
|                |          |           |     |             |       |          |           |          |        |          |



## **Specifications**

Body: Aluminium, blue colour coated.Trigger: Steel, black colour.Trigger Boot: Vinyl, black colour.For cable tie widths from 2.2 to 4.8mm.

## Specification Table

| Stenght<br>Level | Cable Tie<br>Width | Minimum<br>Tensile Strength<br>(Kg) |
|------------------|--------------------|-------------------------------------|
| 0                | 2.2                | 4.5                                 |
| 1                | 2.5                | 6.0                                 |
| 2                | 3.6                | 9.5                                 |
| 3                | 4.8                | 11.0                                |

Dimensions : Millimetres

## Part Number Table

| Description                 | Part Number |  |  |  |  |
|-----------------------