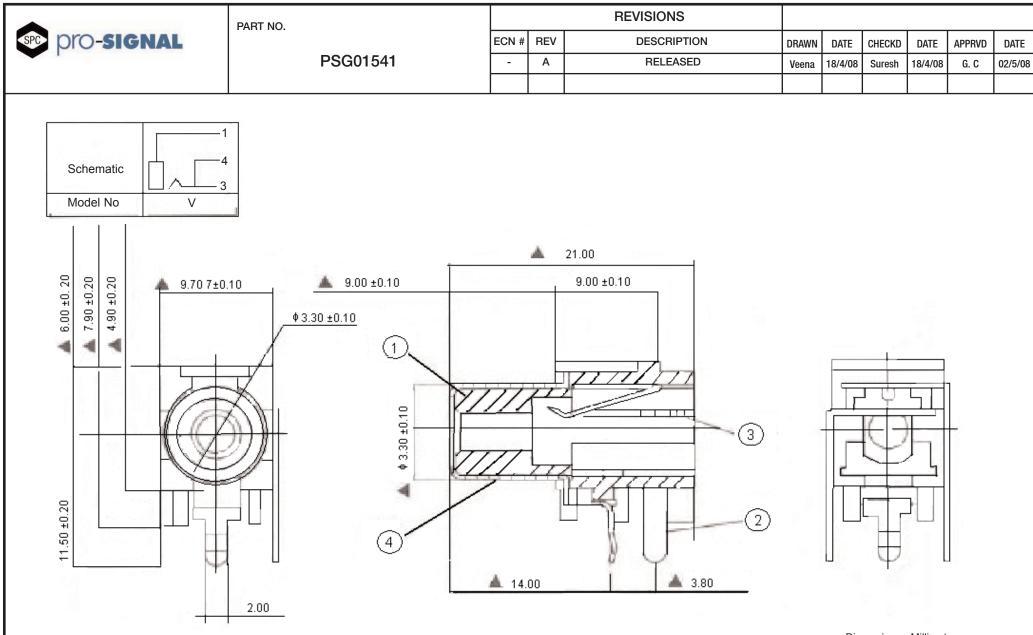

Dimensions : Millimetres

| believed to be accurate but the Group assumes no responsibility for its accuracy or<br>completeness, any error in or omission from it or for any use made of it. Users of this<br>data sheet should check for themselves the Information and the suitability of the prod-<br>ucts for their purpose and not make any assumptions based on information included or<br>omitted. Liability for loss or damage resulting from any reliance on the Information or | TOLERANCES:                                                                         | DRAWN BY:    | DATE:    | DRAWING TITLE:         |            |                 |          |  |
|--------------------------------------------------------------------------------------------------------------------------------------------------------------------------------------------------------------------------------------------------------------------------------------------------------------------------------------------------------------------------------------------------------------------------------------------------------------|-------------------------------------------------------------------------------------|--------------|----------|------------------------|------------|-----------------|----------|--|
|                                                                                                                                                                                                                                                                                                                                                                                                                                                              | UNLESS OTHERWISE<br>SPECIFIED,<br>DIMENSIONS ARE<br>FOR REFERENCE<br>PURPOSES ONLY. | Veena        | 18/04/08 | Phono Socket - PCB Red |            |                 |          |  |
|                                                                                                                                                                                                                                                                                                                                                                                                                                                              |                                                                                     | CHECKED BY:  | DATE:    | SIZE DWG NO.           |            | ELECTRONIC FILE | REV<br>A |  |
|                                                                                                                                                                                                                                                                                                                                                                                                                                                              |                                                                                     | Suresh       | 18/04/08 | Δ                      | 1          | 280785 DWG      |          |  |
|                                                                                                                                                                                                                                                                                                                                                                                                                                                              |                                                                                     | APPROVED BY: | DATE:    |                        |            | <u>_</u>        |          |  |
| or restrict the Group's liability for death or personal injury resulting from its negligence.<br>SPC pro-SIGNAL is the registered trademark of the Group. © Premier Famel plo 2008.                                                                                                                                                                                                                                                                          |                                                                                     | G.Cook       | 02/05/08 | SCALE: NTS             | U.O.M.: mm | SHEET: 1 OI     | F 2      |  |

## Spectifications:

Maximum contact resistance Minimum insulation resistance Dielectric withstand voltage

- : 30mΩ.
- : 100M $\Omega$ . at 500V dc.

: 500V ac for one minute.

| Spe | cifications  | Table  |
|-----|--------------|--------|
|     | 011100110110 | 100010 |

| Number | Description     | Material        | Material Thickness | Finish        | Part Number |  |
|--------|-----------------|-----------------|--------------------|---------------|-------------|--|
| 1      | Plastic Body    | PBT             | -                  | Black Color   |             |  |
| 2      | Break Terminal  | Brass           | 0.5                | Silver Plated | PSG01541    |  |
| 3      | Spring Terminal | Phosphor Bronze | 0.3                | Silver Flateu |             |  |
| 4      | Barrel (Sleeve) | Brass           | 0.4                | Nickel Plated |             |  |