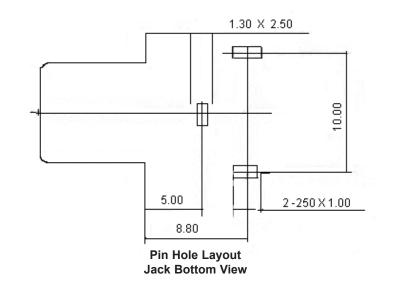

|                                                                                     | G.Cook       | 02/05/08 | SCALE: NTS             | U.O.M.: mm | SHEET: 1 OI     | F 2      |  |

| Pro-SIGNAL | PART NO. |       | REVISIONS |             |       |         |        |         |        |         |
|------------|----------|-------|-----------|-------------|-------|---------|--------|---------|--------|---------|
|            | 1 I I    | ECN # | REV       | DESCRIPTION | DRAWN | DATE    | CHECKD | DATE    | APPRVD | DATE    |
|            |          | -     | А         | RELEASED    | Veena | 18/4/08 | Suresh | 18/4/08 | G. C   | 02/5/08 |
|            |          |       |           |             |       |         |        |         |        |         |



## Spectifications:

Maximum contact resistance Minimum insulation resistance Dielectric withstand voltage

- : 30mΩ.
- : 100M $\Omega$ . at 500V dc.

: 500V ac for one minute.

| Spe | cifications  | Table  |
|-----|--------------|--------|
|     | 011100110110 | 100010 |

| Number | Description     | Material        | Material Thickness | Finish        | Part Number |  |
|--------|-----------------|-----------------|--------------------|---------------|-------------|--|
| 1      | Plastic Body    | PBT             | -                  | Black Color   |             |  |
| 2      | Break Terminal  | Brass           | 0.5                | Silver Plated | PSG01541    |  |
| 3      | Spring Terminal | Phosphor Bronze | 0.3                | Silver Flateu |             |  |
| 4      | Barrel