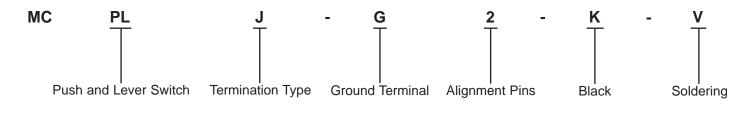

## Part Number Table

| Description                  | Part Number  |
|------------------------------|--------------|
| Navigation switch, 3 way SMD | MCPLJ-G2-K-V |

## Part Number Explanation:

Termination Type: J = S.M.T J Bend Terminals.Soldering: V = Lead Free Solderable.

http://www.farnell.com

http://www.newark.com

http://www.cpc.co.uk

| This data sheet and its contents (the "Information") belong to the Premier Farnell Group<br>(the "Group") or are licensed to it. No licence is granted for the use of it other than for                                                                                                                                                                                                                                                                      | TOLERANCES:                                                                         | DRAWN BY:    | DATE:    | DRAWING TITLE:                   |                     |                 |      |  |  |
|--------------------------------------------------------------------------------------------------------------------------------------------------------------------------------------------------------------------------------------------------------------------------------------------------------------------------------------------------------------------------------------------------------------------------------------------------------------|-------------------------------------------------------------------------------------|--------------|----------|----------------------------------|---------------------|-----------------|------|--|--|
| believed to be accurate but the Group assumes no responsibility for its accuracy or<br>completeness, any error in or omission from it or for any use made of it. Users of this<br>data sheet should check for themselves the Information and the suitability of the prod-<br>ucts for their purpose and not make any assumptions based on information included or<br>omitted. Liability for loss or damage resulting from any reliance on the Information or | UNLESS OTHERWISE<br>SPECIFIED,<br>DIMENSIONS ARE<br>FOR REFERENCE<br>PURPOSES ONLY. | Geetha       | 03/06/08 | Navigation Switch - Push and Lev |                     |                 |      |  |  |
|                                                                                                                                                                                                                                                                                                                                                                                                                                                              |                                                                                     | CHECKED BY:  | DATE:    | SIZE DWG NO.                     | M10001225           | ELECTRONIC FILE | REV  |  |  |
|                                                                                                                                                                                                                                                                                                                                                                                                                                                              |                                                                                     | Suresh       | 03/06/08 | Δ                                |                     | PL-V DWG        | A    |  |  |
|                                                                                                                                                                                                                                                                                                                                                                                                                                                              |                                                                                     | APPROVED BY: | DATE:    |                                  |                     |                 |      |  |  |
| or estrict the Group's liability for death or personal injury resulting from its negligence.<br>SPC MULTICOMP is the registered trademark of the Group. © Premier Farnell plc 2008.                                                                                                                                                                                                                                                                          |                                                                                     | G.Cook       | 17/06/08 | SCALE: NTS                       | U.O.M.: mm (Inches) | SHEET: 3 O      | DF 3 |  |  |