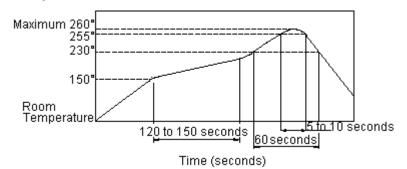

## **Soldering Processes:**

## For best results, please follow these recommendations:

Hand Soldering Reflow Soldering

Base

Stem

Contact disc

Terminal

Spring

: Use a soldering iron of 30 watts, controlled at 350°C approximately 5 seconds while applying solder.

: When applying reflow soldering the peak temperature of the reflow oven should be set to 260°C maximum.

| This data sheet and its contents (the "Information") belong to the Premier Farnell Group (the "Group") or an licensed to it. No license is granted for the use of it other than for                                                                                                                                                                                                                                                                                                                                                                                                                                                                                                                                                             | TOLERANCES:                                      | DRAWN BY:    | DATE:    | DRAWING TITLE:                    |                     |                 |      |  |
|-------------------------------------------------------------------------------------------------------------------------------------------------------------------------------------------------------------------------------------------------------------------------------------------------------------------------------------------------------------------------------------------------------------------------------------------------------------------------------------------------------------------------------------------------------------------------------------------------------------------------------------------------------------------------------------------------------------------------------------------------|--------------------------------------------------|--------------|----------|-----------------------------------|---------------------|-----------------|------|--|
| Information purposes in connection with the products to which it relates. No licence<br>of any intellectual property rights is granted. The information is subject to change with-<br>out notice and replaces all data sheets previously supplied. The Information supplied is<br>believed to be accurate but the Group assumes no responsibility for its accuracy or<br>completeness, any error in or or mission from it or for any use made of it. Users of this<br>data sheet should check for themselves the Information and the suitability of the prod-<br>ucts for their purpose and not make any assumptions based on information included or<br>omitted. Liability for loss or damage resulting from any relance on the Information or | UNLESS OTHERWISE<br>SPECIFIED,<br>DIMENSIONS ARE | Geetha       | 03/06/08 | Navigation Switch - Push and Leve |                     |                 |      |  |
|                                                                                                                                                                                                                                                                                                                                                                                                                                                                                                                                                                                                                                                                                                                                                 |                                                  | CHECKED BY:  | DATE:    | SIZE DWG NO.                      |                     | ELECTRONIC FILE | REV  |  |
|                                                                                                                                                                                                                                                                                                                                                                                                                                                                                                                                                                                                                                                                                                                                                 |                                                  | Suresh       | 03/06/08 | A                                 | M10001225           | PL-V_DWG        | А    |  |
|                                                                                                                                                                                                                                                                                                                                                                                                                                                                                                                                                                                                                                                                                                                                                 |                                                  | APPROVED BY: | DATE:    |                                   |                     |                 |      |  |
| or restrict the Group's liability for death or personal injury resulting from its negligence.<br>SPC MULTICOMP is the registered trademark of the Group. © Premier Farnell pic 2008.                                                                                                                                                                                                                                                                                                                                                                                                                                                                                                                                                            |                                                  | G.Cook       | 17/06/08 | SCALE: NTS                        | U.O.M.: mm (Inches) | SHEET: 2 O      | )F 3 |  |

**Temperature Profile:** 