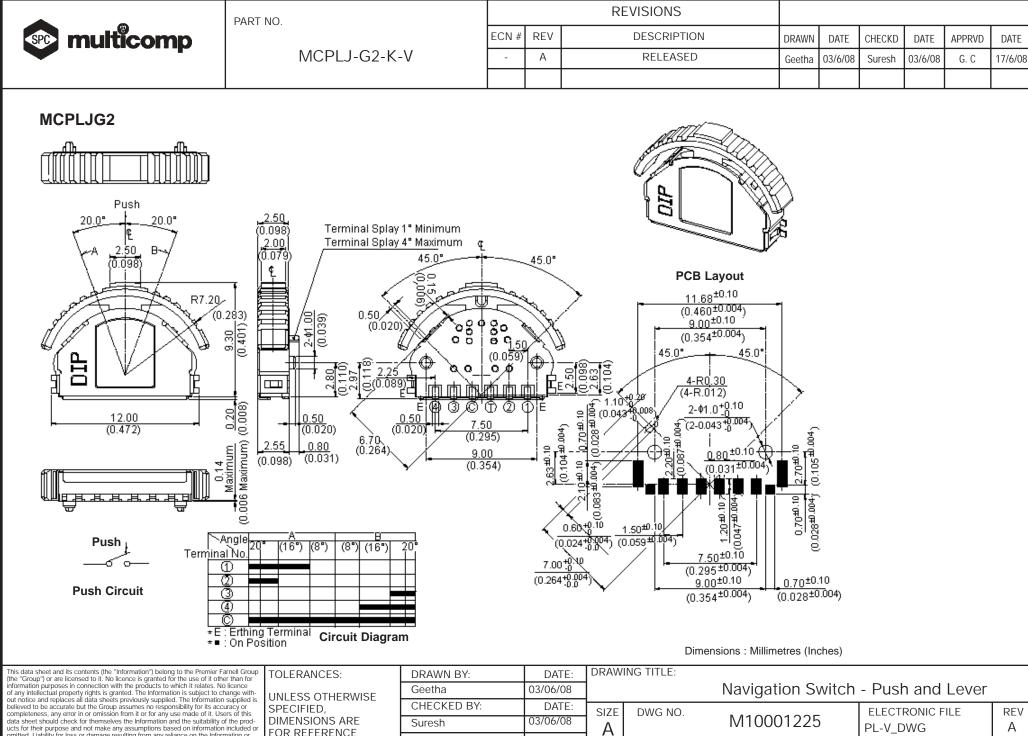

| multicomp                                                            | PART NO.                                                                                                                                                     |       | REVISIONS |             |        |         |        |         |        |         |
|----------------------------------------------------------------------|--------------------------------------------------------------------------------------------------------------------------------------------------------------|-------|-----------|-------------|--------|---------|--------|---------|--------|---------|
|                                                                      |                                                                                                                                                              | ECN # | REV       | DESCRIPTION | DRAWN  | DATE    | CHECKD | DATE    | APPRVD | DATE    |
|                                                                      |                                                                                                                                                              | -     | А         | RELEASED    | Geetha | 03/6/08 | Suresh | 03/6/08 | G. C   | 17/6/08 |
|                                                                      |                                                                                                                                                              |       |           |             |        |         |        |         |        |         |
| Specifications:<br>Mechanical:<br>Mechanical life<br>Operating force | <ul> <li>: 100,000 operating cycles.</li> <li>: (A) Force on return actuator.</li> <li>(A) 40 ±20gf.</li> <li>(B) Force on center push direction.</li> </ul> |       |           |             |        |         |        |         |        |         |

| Operating temperature      |
|----------------------------|
| Storage temperature        |
| Electrical:                |
| Electrical Life            |
| Non-switching rating       |
| Switching rating           |
| Maximum contact resistance |
|                            |

| Minimum insulation resistance |
|-------------------------------|
| Dielectric strength           |
| Maximum capacitance           |
| Circuit                       |
| Material:                     |
| Cover                         |

ce : (a) 100mΩ at initial.
(b) 200mΩ after life test.
ance : 100MΩ 100V dc.
: 100V ac/minute.
: 5pF.
: Single pole single throw.

: Stainless steel.

: PPS thermoplastic.
Color : Brown.
: Nylon thermoplastic.
Color : Gray, black.
: Phosphor bronze with silver cladding at contact surface.
: Phosphor bronze with silver cladding at contact surface.

(B) 150 ±50gf. : -10°C to +70°C. : -25°C to +80°C.

: 100mA, 50V dc. : 10mA, 5V dc.

: SWP or SUS.

: 100,000 operating cycles.