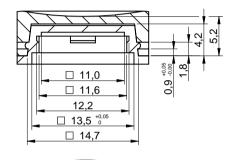

## MOUNTING INSTRUCTION:

>This part number is include the cap and diffuser plate as 1 set. It's not recommended to remove the diffuser plate away.

>Our Switch plunger is design with 2 tabs and cap with 4 notches. All 4 directions can be assemble on the plunger.

>By install the cap, please put the cap on strait vertical down to the plunger. By hearing a crispy sound, the cap is latched.

>If you need to remove the cap, please use with your finger (nails) to pull up one side of the cap.

| Projection ———————————————————————————————————— |      |      |    | GENERAL TOLERANCE<br>DIN ISO 2768 T1m |            | NCE         | Basic material                                          |      |  |  |
|-------------------------------------------------|------|------|----|---------------------------------------|------------|-------------|---------------------------------------------------------|------|--|--|
|                                                 |      |      |    |                                       | Date       | Name        | DESCRIPTION                                             |      |  |  |
|                                                 |      |      |    | Drawn                                 | 15-07-22   | Fandrey     | AssSw                                                   |      |  |  |
|                                                 |      |      |    | Checked                               | 15-07-22   | Hsu         | Caps for 15*15mm illuminated Push Button switch WS-PBTL |      |  |  |
|                                                 |      |      |    |                                       |            |             |                                                         |      |  |  |
|                                                 |      |      |    | _                                     | _//_       | <del></del> | Scale 2:1 Position                                      | SIZE |  |  |
|                                                 |      |      |    |                                       |            | ${}$        | Drawing No. 714659001210                                | A4   |  |  |
| REV                                             | FILE | DATE | BY | W                                     | /ÜRTH ELEI | KTRONIK     | System: Solid Edge                                      | ST6  |  |  |