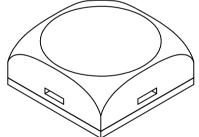

## MOUNTING INSTRUCTION:

>This part number is include the cap and diffuser plate as 1 set. It's not recommended to remove the diffuser plate away.

>Our Switch plunger is design with 2 tabs and cap with 4 notches. All 4 directions can be assemble on the plunger.

>By install the cap, please put the cap on strait vertical down to the plunger. By hearing a crispy sound, the cap is latched.

>If you need to remove the cap, please use with your finger (nails) to pull up one side of the cap.