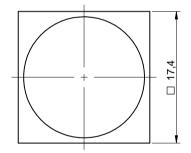

| Projection ———————————————————————————————————— |      |      |    | GENERAL TOLERANCE<br>DIN ISO 2768 T1m |            | NCE         | Basic material                                          |      |  |  |
|-------------------------------------------------|------|------|----|---------------------------------------|------------|-------------|---------------------------------------------------------|------|--|--|
|                                                 |      |      |    |                                       | Date       | Name        | DESCRIPTION                                             |      |  |  |
|                                                 |      |      |    | Drawn                                 | 15-07-22   | Fandrey     | AssSw                                                   |      |  |  |
|                                                 |      |      |    | Checked                               | 15-07-22   | Hsu         | Caps for 15*15mm illuminated Push Button switch WS-PBTL |      |  |  |
|                                                 |      |      |    |                                       |            |             |                                                         |      |  |  |
|                                                 |      |      |    | _                                     | _//_       | <del></del> | Scale 2:1 Position                                      | SIZE |  |  |
|                                                 |      |      |    |                                       |            | ${}$        | Drawing No. 714659001210                                | A4   |  |  |
| REV                                             | FILE | DATE | BY | W                                     | /ÜRTH ELEI | KTRONIK     | System: Solid Edge                                      | ST6  |  |  |