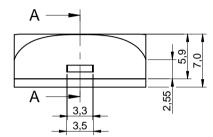

## sectional drawing A-A

| Projection ———————————————————————————————————— |      |      |    | GENERAL TOLERANCE<br>DIN ISO 2768 T1m |            | NCE         | Basic material                                          |      |  |  |
|-------------------------------------------------|------|------|----|---------------------------------------|------------|-------------|---------------------------------------------------------|------|--|--|
|                                                 |      |      |    |                                       | Date       | Name        | DESCRIPTION                                             |      |  |  |
|                                                 |      |      |    | Drawn                                 | 15-07-22   | Fandrey     | AssSw                                                   |      |  |  |
|                                                 |      |      |    | Checked                               | 15-07-22   | Hsu         | Caps for 15*15mm illuminated Push Button switch WS-PBTL |      |  |  |
|                                                 |      |      |    |                                       |            |             |                                                         |      |  |  |
|                                                 |      |      |    | _                                     | _//_       | <del></del> | Scale 2:1 Position                                      | SIZE |  |  |
|                                                 |      |      |    |                                       |            | ${}$        | Drawing No. 714659001210                                | A4   |  |  |
| REV                                             | FILE | DATE | BY | W                                     | /ÜRTH ELEI | KTRONIK     | System: Solid Edge                                      | ST6  |  |  |