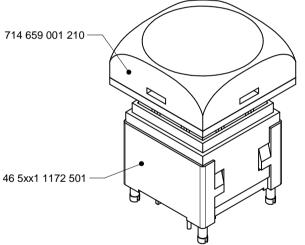

## sectional drawing A-A

## MATERIAL:

>Cap: PC UL HB

>Diffuser Plate : PC UL HB

## MOUNTING INSTRUCTION:

>This part number is include the cap and diffuser plate as 1 set. It's not recommended to remove the diffuser plate away.

>Our Switch plunger is design with 2 tabs and cap with 4 notches. All 4 directions can be assemble on the plunger.

>By install the cap, please put the cap on strait vertical down to the plunger. By hearing a crispy sound, the cap is latched.

>If you need to remove the cap, please use with your finger (nails) to pull up one side of the cap.

| Part number     | Laser carving sign | Base Color  |
|-----------------|--------------------|-------------|
| 714 659 001 210 | No                 | transparent |

Scale - 2:1

This electronic component is designed and developed with the intention for use in general electronics equipments.

| Projection ———————————————————————————————————— |      |      |    | GENERAL TOLERANCE<br>DIN ISO 2768 T1m |            | NCE         | Basic material                                          |      |  |  |
|-------------------------------------------------|------|------|----|---------------------------------------|------------|-------------|---------------------------------------------------------|------|--|--|
|                                                 |      |      |    |                                       | Date       | Name        | DESCRIPTION                                             |      |  |  |
|                                                 |      |      |    | Drawn                                 | 15-07-22   | Fandrey     | AssSw                                                   |      |  |  |
|                                                 |      |      |    | Checked                               | 15-07-22   | Hsu         | Caps for 15*15mm illuminated Push Button switch WS-PBTL |      |  |  |
|                                                 |      |      |    |                                       |            |             |                                                         |      |  |  |
|                                                 |      |      |    | _                                     | _//_       | <del></del> | Scale 2:1 Position                                      | SIZE |  |  |
|                                                 |      |      |    |                                       |            | ${}$        | Drawing No. 714659001210                                | A4   |  |  |
| REV                                             | FILE | DATE | BY | W                                     | /ÜRTH ELEI | KTRONIK     | System: Solid Edge                                      | ST6  |  |  |