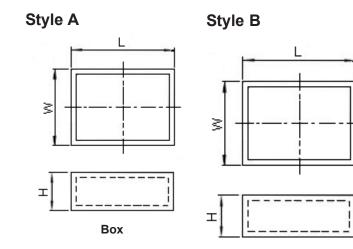

## Specifications

| Exte | rnal Dimer | Part Number |          |          |  |  |
|------|------------|-------------|----------|----------|--|--|
| L    | W          | н           |          |          |  |  |
| 20   | 20         | 13          | G202013B |          |  |  |
| 25   | 25 25      | 15          | G252515B |          |  |  |
| 25   |            |             | 25       | G252525B |  |  |
| 30   | 20         | 15          | G302015B |          |  |  |
| 40.5 | 13.5       | 25          | G401325B |          |  |  |
| 40   | 40         | 13          | G404013B |          |  |  |
| 40   | 40         | 20          | G404020B |          |  |  |
| 45   | 30         | 15          | G453015B |          |  |  |

## Specifications

| mal Dimer | Part Number                        |                                                                                                                                    |  |  |  |
|-----------|------------------------------------|------------------------------------------------------------------------------------------------------------------------------------|--|--|--|
| W         | н                                  | Part Number                                                                                                                        |  |  |  |
| 30        | 25                                 | G453025B                                                                                                                           |  |  |  |
| 13        | 15                                 | G501315B                                                                                                                           |  |  |  |
| 50        | 25                                 | G505025B                                                                                                                           |  |  |  |
| 50.5      | 20                                 | G705020B                                                                                                                           |  |  |  |
|           | 35                                 | G705035B                                                                                                                           |  |  |  |
| 0 60 20   |                                    | G906020B                                                                                                                           |  |  |  |
|           | <b>W</b><br>30<br>13<br>50<br>50.5 | $     \begin{array}{r}       30 & 25 \\       13 & 15 \\       50 & 25 \\       50.5 & 20 \\       \overline{35}     \end{array} $ |  |  |  |