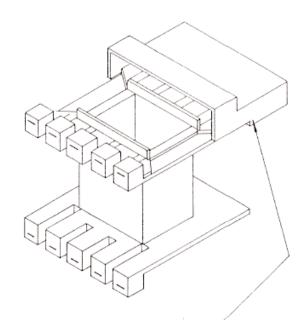

Insulator Fitted to One Bobbin Cheek

http://www.farnell.com

http://www.newark.com

http://www.cpc.co.uk

| This data sheet and its contents (the "Information") belong to the Premier Famell Group<br>(the "Group") or are licensed to it. No licence is granted for the use of it other than for<br>information purposes in connection with the products to which it relates. No licence<br>of any intellectual property rights is granted. The Information is subject to change with-<br>out notice and replaces all data sheets previously supplied. The Information supplied is<br>believed to be accurate but the Group assumes no responsibility for its accuracy or<br>completeness, any error in or omission from it or for any use made of it. Users of this<br>data sheet should check for themselves the Information and the suitability of the prod-<br>ucts for their purpose and not make any assumptions based on information included or<br>omitted. Liability for loss or damage arising) is excluded. This will not operate to limit<br>or restrict the Group's liability for data to presonal injury resulting from is negligence.<br>SPC MULTICOMP is the registered trademark of the Group. @ Premier Famell pic 2009. | UNLESS OTHERWISE<br>SPECIFIED,<br>DIMENSIONS ARE<br>FOR REFERENCE<br>PURPOSES ONLY. | DRAWN BY:<br>Kiran      | DATE:<br>31/03/09 | DRAWING TITLE:<br>Terminal Insulators |                     |                              |          |
|----------------------------------------------------------------------------------------------------------------------------------------------------------------------------------------------------------------------------------------------------------------------------------------------------------------------------------------------------------------------------------------------------------------------------------------------------------------------------------------------------------------------------------------------------------------------------------------------------------------------------------------------------------------------------------------------------------------------------------------------------------------------------------------------------------------------------------------------------------------------------------------------------------------------------------------------------------------------------------------------------------------------------------------------------------------------------------------------------------------------------------|-------------------------------------------------------------------------------------|-------------------------|-------------------|---------------------------------------|---------------------|------------------------------|----------|
|                                                                                                                                                                                                                                                                                                                                                                                                                                                                                                                                                                                                                                                                                                                                                                                                                                                                                                                                                                                                                                                                                                                                  |                                                                                     | CHECKED BY:<br>Veena    | DATE:<br>31/03/09 | SIZE DWG NO.                          | M10002010 I         | ELECTRONIC FILE<br>43986_DWG | REV<br>A |
|                                                                                                                                                                                                                                                                                                                                                                                                                                                                                                                                                                                                                                                                                                                                                                                                                                                                                                                                                                                                                                                                                                                                  |                                                                                     | APPROVED BY:<br>Farnell | DATE:<br>14/04/09 | SCALE: NTS                            | U.O.M.: mm (Inches) | SHEET: 1 O                   | PF 1     |