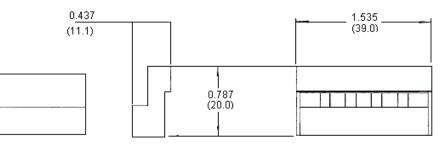

Pattern A for Use on Bobbin Sizes 29 and 196

Pattern B for Use on Bobbin Sizes 35 and 147

Dimensions : Millimetres (Inches)

## Part Number Table

| Description             | Part Number    |  |  |  |
|-------------------------|----------------|--|--|--|
| SHROUD, 12VA/20VA       | S07800/GNN/BLK |  |  |  |
| SHROUD, 50VA/75VA/100VA | S07900/GNN/BLK |  |  |  |