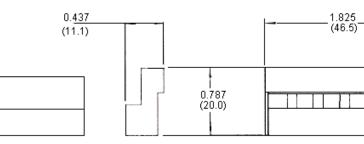

Pattern A for Use on Bobbin Sizes 29 and 196

Pattern B for Use on Bobbin Sizes 35 and 147

Dimensions : Millimetres (Inches)

## Part Number Table

| Description             | Part Number    |  |  |  |
|-------------------------|----------------|--|--|--|
| SHROUD, 12VA/20VA       | S07800/GNN/BLK |  |  |  |
| SHROUD, 50VA/75VA/100VA | S07900/GNN/BLK |  |  |  |