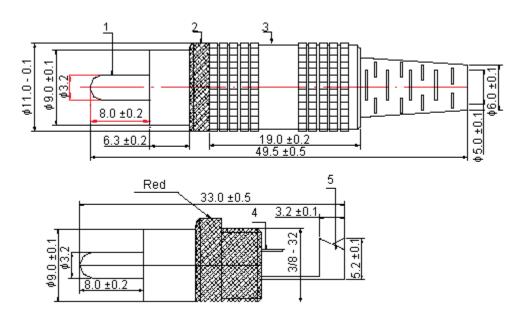

## **Specifications**

| Item | Designation    | Material | Plating | Part Number |
|------|----------------|----------|---------|-------------|
| 1    | Pin            | Cu       | G       |             |
| 2    | Boolg          | ABS      | -       |             |
| 3    | Cover          |          |         | AR70515     |
| 4    | Soldering Part | Cu       | G       |             |
| 5    | Crimping Part  |          |         |             |

SCALE: NTS

|   | DRAW | ING TITLE: |                     |                    |     |
|---|------|------------|---------------------|--------------------|-----|
|   |      |            | RCA Phone Plug Gold | Plated Plastic Spr | ing |
|   | SIZE | DWG NO.    |                     | ELECTRONIC FILE    | RE∖ |
| _ | Α    |            |                     | 57780_DWG          | Α   |
|   |      |            |                     |                    |     |