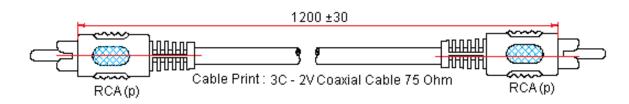

**Dimensions : Millimetres** 

## Part Number Table

| Description                       | Part Number |  |  |  |  |
|-----------------------------------|-------------|--|--|--|--|
| Lead, Coaxial Phono to Phono 1.2M | AV14146     |  |  |  |  |