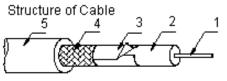

## **Description of Cable:** : 1/ø0.5 C.

- 1) Inner conductor
- 2) Inner insulation
- 3) Screening (mylar)
- 4) Braiding
- 5) Outer jacket
- : ¢3.1 PE. : 13/0.025 AI foil.
- : 32/0.1 Cu.
- : \$5.0 PVC.