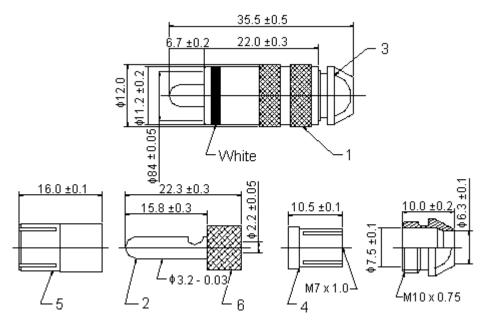

Dimensions : Millimetres

## Specifications

| Item | Description   | Material | Plating | Part Number |  |
|------|---------------|----------|---------|-------------|--|
| 1    | Boolg         | ABS      | -       |             |  |
| 2    | Pin           | - Cu     |         | AV15231     |  |
| 3    | Nut           |          | Ni      |             |  |
| 4    | Crimping Part |          | INI     |             |  |
| 5    | TWBE          |          |         |             |  |
| 6    | Insulator     | TEF      | -       |             |  |