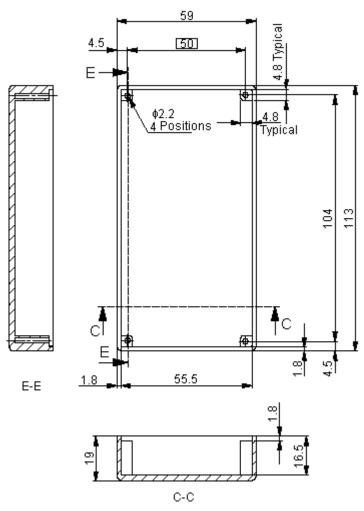

Dimensions : Millimetres

| This data sheet and its contents (the "Information") belong to the Premier Farnell Group<br>(the "Group") or are licensed to it. No licence is granted for the use of it other than for                                                                                                                                                                                                                                                                                                                                                                                                                                                                                                                                                     | TOLERANCES:                                       | DRAWN BY:    | DATE:    | DRAWING TITLE: |            |                 |          |
|---------------------------------------------------------------------------------------------------------------------------------------------------------------------------------------------------------------------------------------------------------------------------------------------------------------------------------------------------------------------------------------------------------------------------------------------------------------------------------------------------------------------------------------------------------------------------------------------------------------------------------------------------------------------------------------------------------------------------------------------|---------------------------------------------------|--------------|----------|----------------|------------|-----------------|----------|
| information purposes in connection with the products to which it relates. No licence<br>of any intellectual property rights is granted. The Information is subject to change with-<br>out notice and replaces all data sheets previously supplied. The Information supplied is<br>believed to be accurate but the Group assumes no responsibility for its accuracy or<br>completeness, any error in or omission from it or for any use made of it. Users of this<br>data sheet should check for themselves the Information and the suitability of the prod-<br>ucts for their purpose and not make any assumptions based on information included or<br>omitted. Liability for loss or damage resulting from any reliance on the Information | UNLESS OTHERWISE                                  | Veena        | 15/04/09 |                | HBT 4 Box  | and Lid         |          |
|                                                                                                                                                                                                                                                                                                                                                                                                                                                                                                                                                                                                                                                                                                                                             | SPECIFIED,                                        | CHECKED BY:  | DATE:    | SIZE DWG NO.   |            | ELECTRONIC FILE | REV      |
|                                                                                                                                                                                                                                                                                                                                                                                                                                                                                                                                                                                                                                                                                                                                             | DIMENSIONS ARE<br>FOR REFERENCE<br>PURPOSES ONLY. | Suresh       | 15/04/09 | Δ              | M10002047  | 88560_DWG       | Α        |
|                                                                                                                                                                                                                                                                                                                                                                                                                                                                                                                                                                                                                                                                                                                                             |                                                   | APPROVED BY: | DATE:    |                |            |                 | <u> </u> |
|                                                                                                                                                                                                                                                                                                                                                                                                                                                                                                                                                                                                                                                                                                                                             |                                                   | Farnell      | 29/04/09 | SCALE: NTS     | U.O.M.: mm | SHEET: 2 OF     | F 3      |