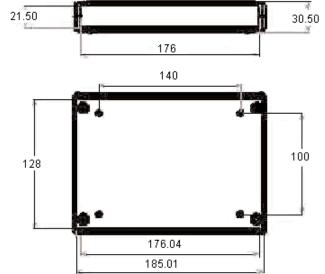

## **Specifications**

PCB stand Top insert Panel insert Panel type Material : 140 x 100mm.

: 155 x 128mm

: 176 x 21.5mm

- : ABS dark red transparent aluminium.
- : ABS light grey.

30.50

http://www.farnell.com

http://www.newark.com

http://www.cpc.co.uk