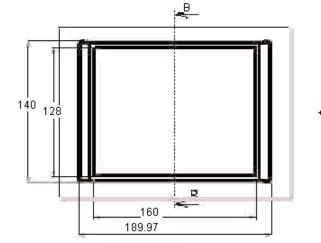

## **Specifications**

PCB stand Top insert Panel insert Panel type Material : 140 x 100mm.

: 155 x 128mm

: 176 x 21.5mm

- : ABS dark red transparent aluminium.
- : ABS light grey.