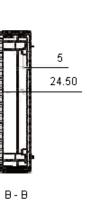

## **Specifications**

PCB stand Top insert Panel insert Panel type Material : 140 x 100mm.

: 155 x 128mm

: 176 x 21.5mm

- : ABS dark red transparent aluminium.
- : ABS light grey.