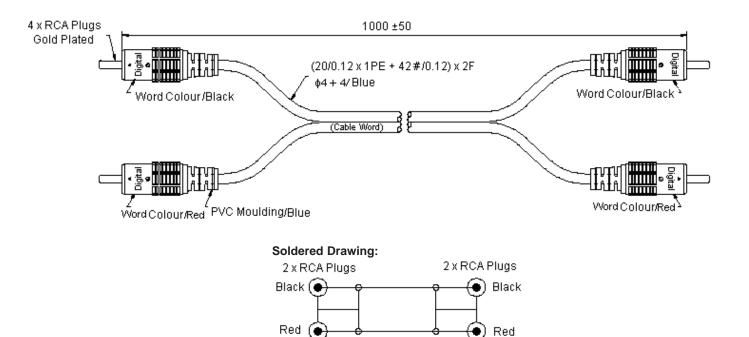

**Dimensions : Millimetres** 

## Cable word:

Digital fully shielded high definition PC-OFC interconnect cable for home theatre and digital stereo Hi-Fi systems.

## Part Number Table

| Description                         | Part Number |  |  |  |  |
|-------------------------------------|-------------|--|--|--|--|
| Lead, HQ 2 x Phono Plug to Plug, 1M | AV14256     |  |  |  |  |

## http://www.farnell.com

http://www.newark.com

http://www.cpc.co.uk

| believed to be accurate but the Group assumes no responsibility for its accuracy or<br>completeness, any error in or omission from it or for any use made of it. Users of this<br>data sheet should check for themselves the information and the suitability of the prod-<br>ucts for their purpose and not make any assumptions based on information included or<br>omitted. Liability for loss or damage resulting from any reliance on the Information or or | TOLERANCES:                                                                         | DRAWN BY:    | DATE:    | DRAWING TITLE:                 |            |              |     |
|-----------------------------------------------------------------------------------------------------------------------------------------------------------------------------------------------------------------------------------------------------------------------------------------------------------------------------------------------------------------------------------------------------------------------------------------------------------------|-------------------------------------------------------------------------------------|--------------|----------|--------------------------------|------------|--------------|-----|
|                                                                                                                                                                                                                                                                                                                                                                                                                                                                 | UNLESS OTHERWISE<br>SPECIFIED,<br>DIMENSIONS ARE<br>FOR REFERENCE<br>PURPOSES ONLY. | Shalini      | 06/04/09 | 2 x RCA Plugs to 2 x RCA Plugs |            |              |     |
|                                                                                                                                                                                                                                                                                                                                                                                                                                                                 |                                                                                     | CHECKED BY:  | DATE:    | SIZE DWG NO.                   | ELE        | CTRONIC FILE | REV |
|                                                                                                                                                                                                                                                                                                                                                                                                                                                                 |                                                                                     | Veena        | 06/04/09 |                                | 683        | 68357_DWG    |     |
|                                                                                                                                                                                                                                                                                                                                                                                                                                                                 |                                                                                     | APPROVED BY: | DATE:    |                                | I          |              |     |
|                                                                                                                                                                                                                                                                                                                                                                                                                                                                 |                                                                                     | Farnell      | 20/04/09 | SCALE: NTS                     | U.O.M.: mm | SHEET: 1 O   | F 1 |