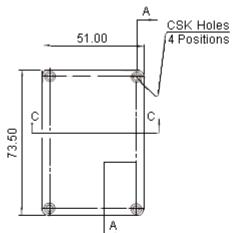

## **Specifications**

| Description     | Ov   | erall Dimensio | ons  | Nominal Wall | Part Number |
|-----------------|------|----------------|------|--------------|-------------|
| Description     | Α    | В              | С    | Thickness    | rait Number |
| Box, ABS, Black | 73.5 | 5.1            | 25.5 | 1.75         | НВТ3        |