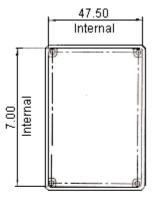

## **Specifications**

| Description     | Ov   | erall Dimensio | ons  | Nominal Wall | Part Number |
|-----------------|------|----------------|------|--------------|-------------|
| Description     | Α    | В              | С    | Thickness    | rait Number |
| Box, ABS, Black | 73.5 | 5.1            | 25.5 | 1.75         | НВТ3        |