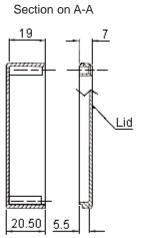

## **Specifications**

| Description     | Ov   | erall Dimensio | ons  | Nominal Wall | Part Number |
|-----------------|------|----------------|------|--------------|-------------|
| Description     | Α    | В              | С    | Thickness    | rait Number |
| Box, ABS, Black | 73.5 | 5.1            | 25.5 | 1.75         | НВТ3        |