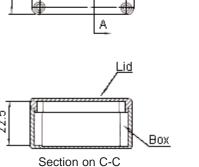

## **Specifications**

| Description     | Ov   | erall Dimensio | ons  | Nominal Wall | Part Number |
|-----------------|------|----------------|------|--------------|-------------|
| Description     | Α    | В              | С    | Thickness    | rait Number |
| Box, ABS, Black | 73.5 | 5.1            | 25.5 | 1.75         | НВТ3        |