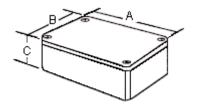

## **Specifications**

| Description     | Ov   | erall Dimensio | ons  | Nominal Wall | Part Number |
|-----------------|------|----------------|------|--------------|-------------|
| Description     | Α    | В              | С    | Thickness    | rait Number |
| Box, ABS, Black | 73.5 | 5.1            | 25.5 | 1.75         | НВТ3        |