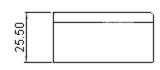

## **Specifications**

| Description     | Ov   | erall Dimensio | ons  | Nominal Wall | Part Number |
|-----------------|------|----------------|------|--------------|-------------|
| Description     | Α    | В              | С    | Thickness    | rait Number |
| Box, ABS, Black | 73.5 | 5.1            | 25.5 | 1.75         | НВТ3        |