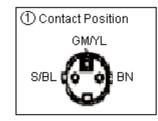

## Specifications

| ľ | tem | Name          | Rating            | Part Number |  |  |  |
|---|-----|---------------|-------------------|-------------|--|--|--|
|   | 1   | Plug          | 250V, 10 or 16A   |             |  |  |  |
|   | 2   | Flexible cord | 300 or 500V, 70°C | SH10154R    |  |  |  |
|   | 3   | Connector     | 250V, 10A         |             |  |  |  |