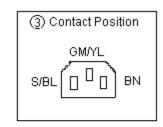

## Specifications

| ľ | tem | Name          | Rating            | Part Number |  |  |  |
|---|-----|---------------|-------------------|-------------|--|--|--|
|   | 1   | Plug          | 250V, 10 or 16A   |             |  |  |  |
|   | 2   | Flexible cord | 300 or 500V, 70°C | SH10154R    |  |  |  |
|   | 3   | Connector     | 250V, 10A         |             |  |  |  |