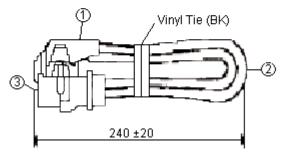

Dimensions: Millimetres

## Specifications

| ľ | tem | Name          | Rating            | Part Number |  |  |  |
|---|-----|---------------|-------------------|-------------|--|--|--|
|   | 1   | Plug          | 250V, 10 or 16A   |             |  |  |  |
|   | 2   | Flexible cord | 300 or 500V, 70°C | SH10154R    |  |  |  |
|   | 3   | Connector     | 250V, 10A         |             |  |  |  |

http://www.farnell.com

http://www.newark.com

http://www.cpc.co.uk

| believed to be accurate but the Group assumes in seponsibility for its accuracy or<br>completeness, any error in or omission from it or for any use made of it. Users of this<br>data sheet should check for themselves the Information and the suitability of the prod-<br>ucts for their purpose and not make any assumptions based on information included or<br>omitted. Liability for loss or damage resulting from any reliance on the Information or or | TOLERANCES:                                                                         | DRAWN BY:<br>Kiran | DATE:    | DRAWING TITLE: | Cord Set - Main Le | ad to IEC  |     |
|----------------------------------------------------------------------------------------------------------------------------------------------------------------------------------------------------------------------------------------------------------------------------------------------------------------------------------------------------------------------------------------------------------------------------------------------------------------|-------------------------------------------------------------------------------------|--------------------|----------|----------------|--------------------|------------|-----|
|                                                                                                                                                                                                                                                                                                                                                                                                                                                                | UNLESS OTHERWISE<br>SPECIFIED,<br>DIMENSIONS ARE<br>FOR REFERENCE<br>PURPOSES ONLY. | CHECKED BY:        | DATE:    | SIZE DWG NO.   |                    |            | REV |
|                                                                                                                                                                                                                                                                                                                                                                                                                                                                |                                                                                     | Suresh             | 16/04/09 | A              | 273                | 79_DWG     | А   |
|                                                                                                                                                                                                                                                                                                                                                                                                                                                                |                                                                                     | APPROVED BY:       | DATE:    |                |                    |            |     |
|                                                                                                                                                                                                                                                                                                                                                                                                                                                                |                                                                                     | Farnell            | 30/04/09 | SCALE: NTS     | U.O.M.:            | SHEET: 1 O | F 1 |