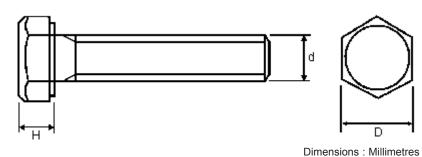

## **Specification Table**

| d  | D<br>(Maximum) | D<br>(ISO 4017) | H<br>(Nominal) | Quantity Per Box<br>(Pieces) | Part Number              |
|----|----------------|-----------------|----------------|------------------------------|--------------------------|
| M5 | 8              | 8               | 3.5            | 100                          | M58HHHTSCZ100-           |
|    |                |                 |                |                              | Dimensions : Millimetres |