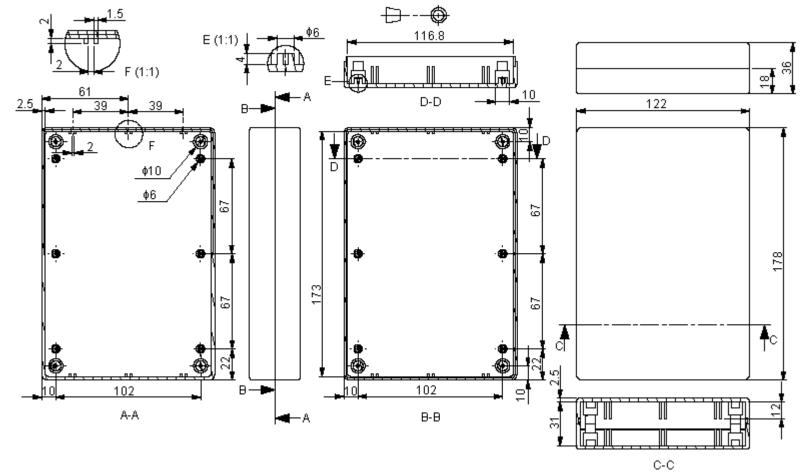

## Specifications

| Material                      | Description                      | Part Number |  |  |
|-------------------------------|----------------------------------|-------------|--|--|
| ABS General Purpose Grade 103 | Box, ABS White, 36 x 178 x 122mm | AB77W       |  |  |