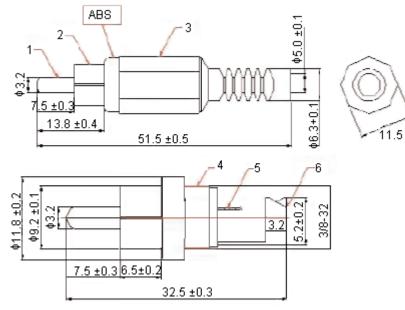

Dimensions : Millimetres

## Specifications

| Item | Description     | Material | Part Number |  |  |
|------|-----------------|----------|-------------|--|--|
| 1    | Pin             | Cu       |             |  |  |
| 2    | Copper Tube     | Cu       |             |  |  |
| 3    | Shell           | PE       | PSG01532    |  |  |
| 4    | Plastic Handle  | ABS      | F3001332    |  |  |
| 5    | Soldering Patch | Cu       | -           |  |  |
| 6    | Crimping Patch  | Cu       |             |  |  |