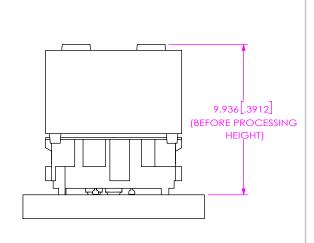

## RECOMMENDED STENCIL LAYOUT ALL DIMENSIONS SYMMETRIC ABOUT CENTERLINE (STENCIL TO BE 0.125[.0050] THICK)