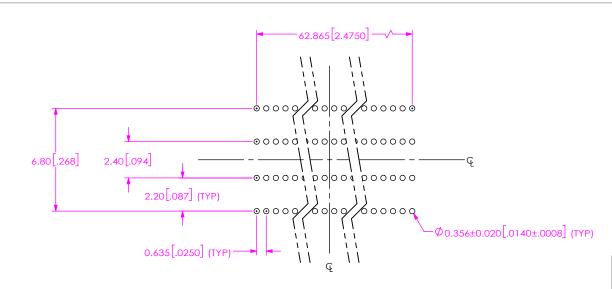

## PROCESSING VIEW

DIMENSION INDICATES CONNECTOR/FIXTURE HEIGHT ON PCB TO GUARANTEE ENOUGH REFLOW OVEN WORKING SPACE. DIMENSION, PCB THICKNESS, AND THE HEIGHT OF THE COMPONENTS ON THE OTHER SIDE OF THE BOARD NEED TO BE CONSIDERED.

## RECOMMENDED PCB LAYOUT ALL DIMENSIONS SYMMETRIC ABOUT CENTERLINE



## RECOMMENDED STENCIL LAYOUT ALL DIMENSIONS SYMMETRIC ABOUT CENTERLINE (STENCIL TO BE 0.125[.0050] THICK)

## PROPRIETARY NOTE

THIS DOCUMENT CONTAINS CONFIDENTIAL AND PROPRIETARY INFORMATION AND ALL DESIGN, MANUFACTURING, REPRODUCTION, USE, PATENT RIGHTS AND SALES RIGHTS ARE EXPRESSLY RESERVED BY SAMMER, CIT. THIS DOCUMENT SHALL NOT BE DISCLOSED, IN WHOLE OR PART, TO ANY UNAUTHORIZED PERSON OR ENTITY NOR REPRODUCED. TRANSFERRED OR HOORPORATED IN ANY OTHER PROJECT IN ANY MANNER WITHOUT THE EXPRESS WRITTEN CONSENT OF SAMMER, LINK.

<u>samtec</u>

520 PARK EAST BLVD, NEW ALBANY, IN 47150 PHONE: 812-944-6733 FAX: 812-948-5047 e-Mail info@SAMTEC.com code 55322

SHEET SCALE: 2:1

CUSTOM COM HPC FEMALE ASSEMBLY

DWG. NO.

ASP-209946-01

F:\DWG\MISC\MKTG\ASP-209946-01-MKT.SLDDRW

BY: J. BROWNI