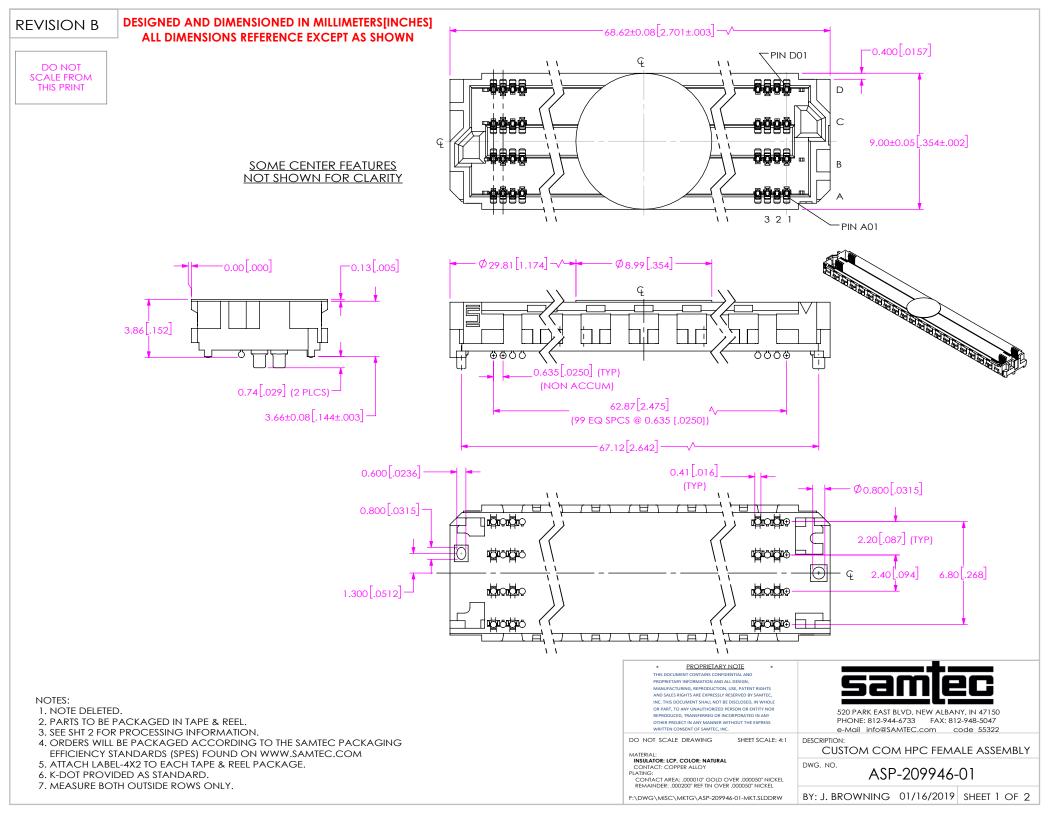

## PROCESSING VIEW

DIMENSION INDICATES CONNECTOR/FIXTURE HEIGHT ON PCB TO GUARANTEE ENOUGH REFLOW OVEN WORKING SPACE. DIMENSION, PCB THICKNESS, AND THE HEIGHT OF THE COMPONENTS ON THE OTHER SIDE OF THE BOARD NEED TO BE CONSIDERED.

## RECOMMENDED PCB LAYOUT ALL DIMENSIONS SYMMETRIC ABOUT CENTERLINE



## RECOMMENDED STENCIL LAYOUT ALL DIMENSIONS SYMMETRIC ABOUT CENTERLINE (STENCIL TO BE 0.125[.0050] THICK)

## PROPRIETARY NOTE

THIS DOCUMENT CONTAINS CONFIDENTIAL AND PROPRIETARY INFORMATION AND ALL DESIGN, MANUFACTURING, REPRODUCTION, USE, PATENT RIGHTS AND SALES RIGHTS ARE EXPRESSLY RESERVED BY SAMMER, CIT. THIS DOCUMENT SHALL NOT BE DISCLOSED, IN WHOLE OR PART, TO ANY UNAUTHORIZED PERSON OR ENTITY NOR REPRODUCED. TRANSFERRED OR HOORPORATED IN ANY OTHER PROJECT IN ANY MANNER WITHOU