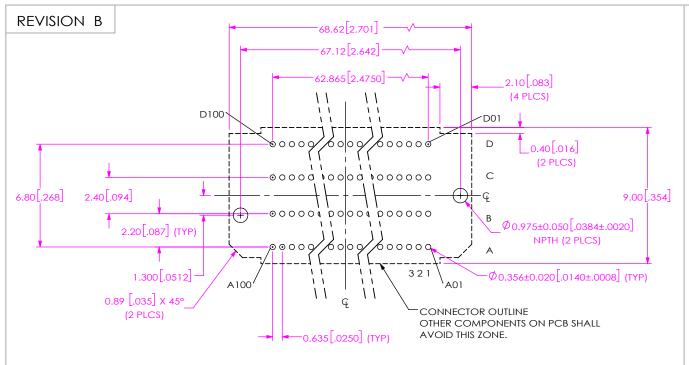

## PROCESSING VIEW

DIMENSION INDICATES CONNECTOR/FIXTURE HEIGHT ON PCB TO GUARANTEE ENOUGH REFLOW OVEN WORKING SPACE. DIMENSION, PCB THICKNESS, AND THE HEIGHT OF THE COMPONENTS ON THE OTHER SIDE OF THE BOARD NEED TO BE CONSIDERED.