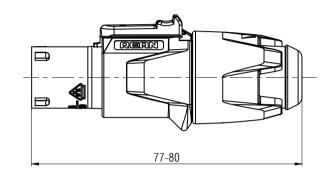

## Note:

- 1. All dimensions in mm.
- 2. Tolerances not specified is  $\pm 0.20$ mm.

|      |                  |      |      | THIS DOCUMENT IS THE PROPERTY OF NEUTRIK.         | Material: | Scale:        |              | Date:      | Name:   |
|------|------------------|------|------|---------------------------------------------------|-----------|---------------|--------------|------------|---------|
|      |                  |      |      | NO PART THEREOF MAY BE REPRODUCED AND USED        |           | 1 : 1<br>(A4) | Designer:    | 2021.12.29 | Jessica |
|      |                  |      |      | WITHOUT THE PRIOR WRITTEN CONSENT OF THE<br>OWNER |           |               | Checked:     | 2021.12.29 | Rex     |
|      |                  |      |      |                                                   |           |               | Approved:    |            |         |
|      |                  |      |      | RCAC3F-X-000                                      |           |               | Replaced By: |            | 1       |
|      |                  |      |      |                                                   |           |               | Replaces:    |            | '       |
|      |                  |      |      | 110/1001 // 1                                     | 1         |               |              |            |         |
|      |                  |      |      | <del></del>                                       |           |               | Drawing No.: |            |         |
| Rev. | Revision Details | Date | Name | <u>©EGN</u>                                       |           |               | Diaming No   | 3.663.029  |         |