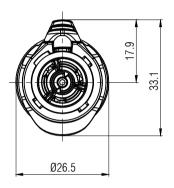

## Note:

- 1. All dimensions in mm.
- 2. Tolerances not specified is  $\pm 0.20$ mm.

|      |                  |      |      | THIS DOCUMENT IS THE PROPERTY OF NEUTRIK.         | Material: | Scale:        |              | Date:      | Name:   |
|------|------------------|------|------|---------------------------------------------------|-----------|---------------|--------------|------------|---------|
|      |                  |      |      | NO PART THEREOF MAY BE REPRODUCED AND USED        |           | 1 : 1<br>(A4) | Designer:    | 2021.12.29 | Jessica |
|      |                  |      |      | WITHOUT THE PRIOR WRITTEN CONSENT OF THE<br>OWNER |           |               | Checked:     | 2021.12.29 | Rex     |
|      |                  |      |      |                                                   |           |               | Approved:    |            |         |
|      |                  |      |      | RCAC3F-X-000                                      |           |               | Replaced By: |            | 1       |
|      |                  |      |      |                                                   |           |               | Replaces:    |            | '       |
|      |                  |      |      | 110/1001 // 1                                     | 1         |               |              |            |         |
|      |                  |      |      | <del></del>                                       |           |               | Drawing No.: |            |         |
| Rev. | Revision Details | Date | Name | <u>©EGN</u>                                       |           |               | Diaming No   | 3.663.029  |         |