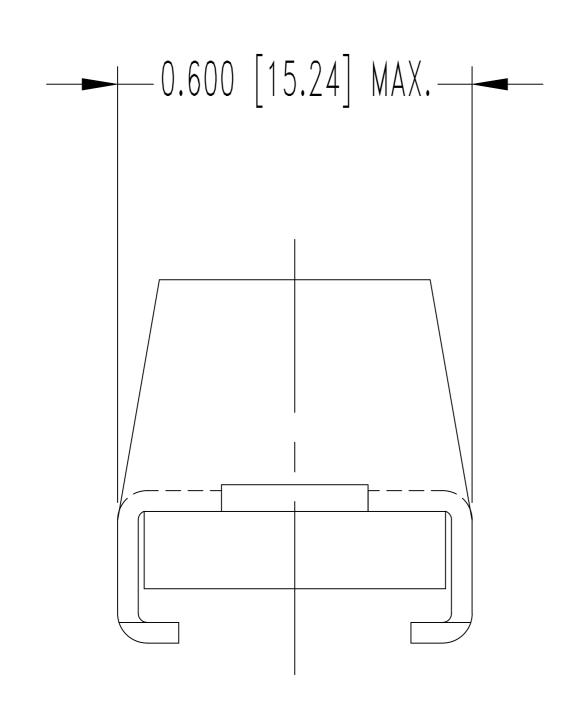

## NOTES:

- 1. MATERIAL & FINISHES:
- LOCKARM: STEEL, NICKEL PLATE.

RESULTS OBTAINED OR DAMAGES INCURRED FROM USE OF

SUCH INFORMATION IN WHOLE OR IN PART.

- LOCKARM SPRING: BERYLLIUM COPPER, NICKEL PLATE.
- SCREWS: STEEL, ZINC PLATE BLUE CHROMATE SEAL.
- 2. THIS KIT CONSIST OF: 2 SCREWS, 1 LOCKARM LEVER, AND 1 LOCKARM SPRING.
  3. DIMENSIONS ARE IN INCHES [MILLIMETERS].