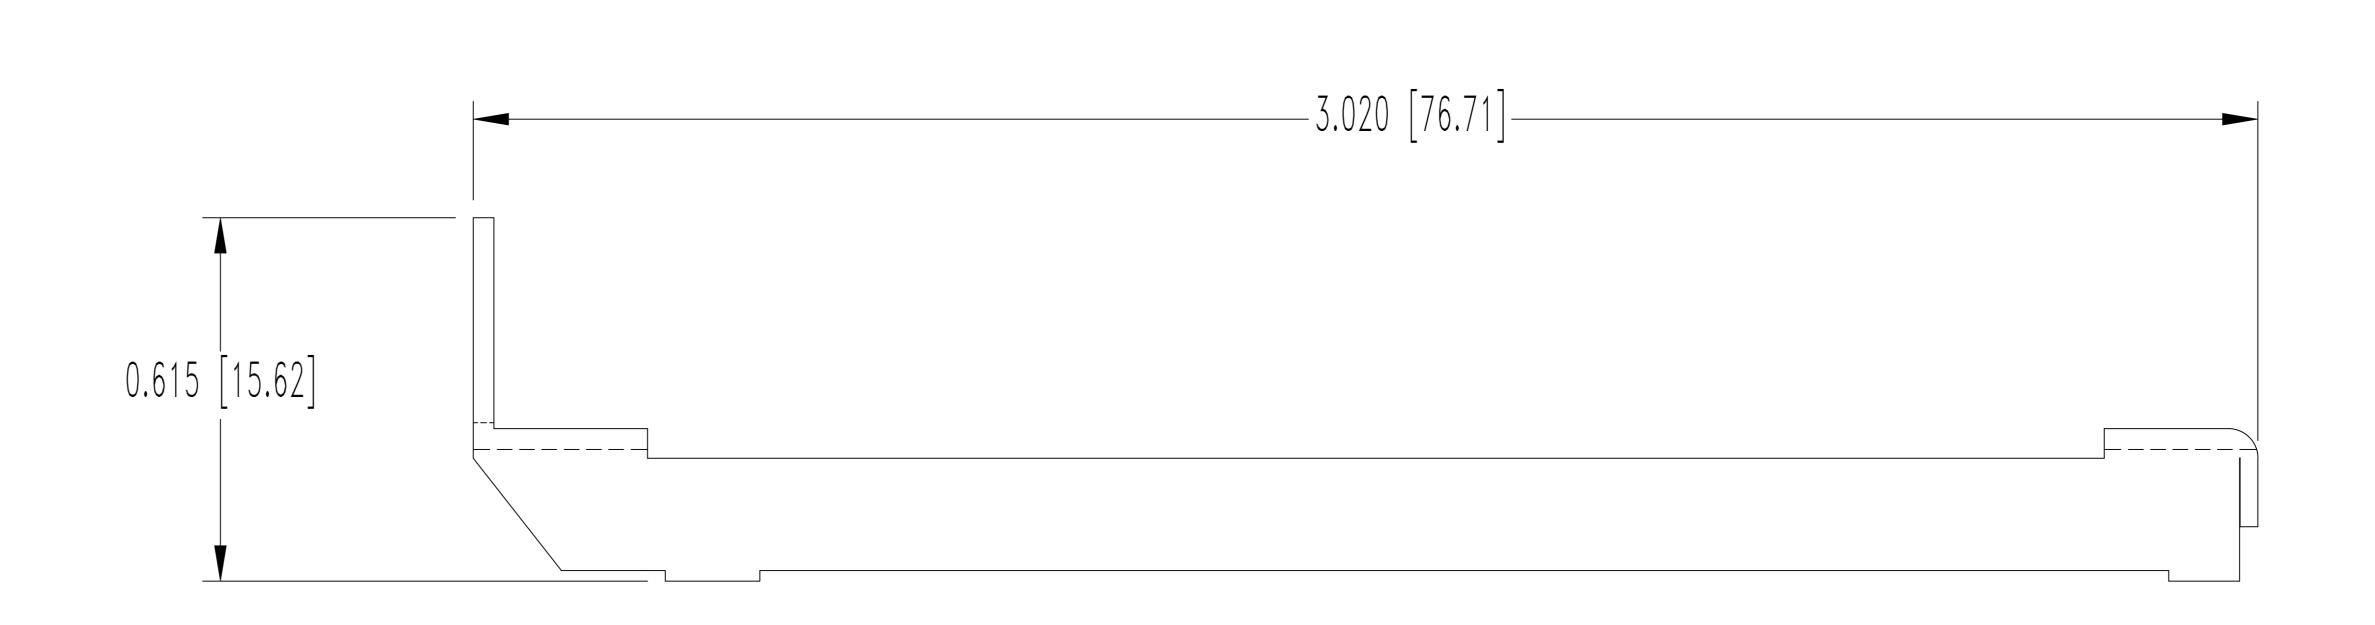

LOCKARM LEVER

MOUNTING SCREW

## NOTES:

- 1. MATERIAL & FINISHES:
- LOCKARM: STEEL, NICKEL PLATE.

RESULTS OBTAINED OR DAMAGES INCURRED FROM USE OF

SUCH INFORMATION IN WHOLE OR IN PART.

- LOCKARM SPRING: BERYLLIUM COPPER, NICKEL PLATE.
- SCREWS: STEEL, ZINC PLATE BLUE CHROMATE SEAL.
- 2. THIS KIT CONSIST OF: 2 SCREWS, 1 LOCKARM LEVER, AND 1 LOCKARM SPRING.
  3. DIMENSIONS ARE IN INCHES [MILLIMETERS].