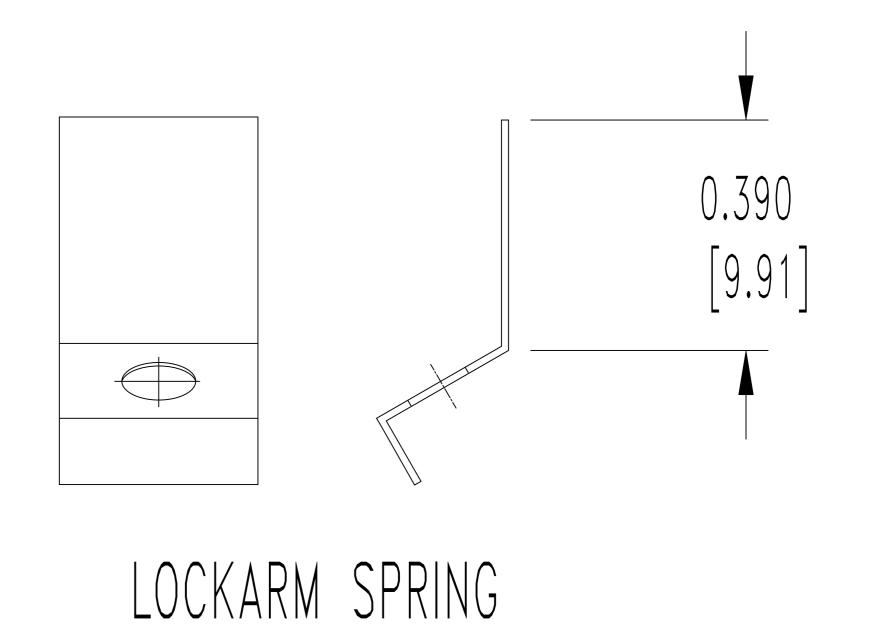

## NOTES:

- 1. MATERIAL & FINISHES:
- LOCKARM: STEEL, NICKEL PLATE.

RESULTS OBTAINED OR DAMAGES INCURRED FROM USE OF

SUCH INFORMATION IN WHOLE OR IN PART.

- LOCKARM SPRING: BERYLLIUM COPPER, NICKEL PLATE.
- SCREWS: STEEL, ZINC PLATE BLUE CHROMATE SEAL.
- 2. THIS KIT CONSIST OF: 2 SCREWS, 1 LOCKARM LEVER, AND 1 LOCKARM SPRING.
  3. DIMENSIONS ARE IN INCHES [MILLIMETERS].