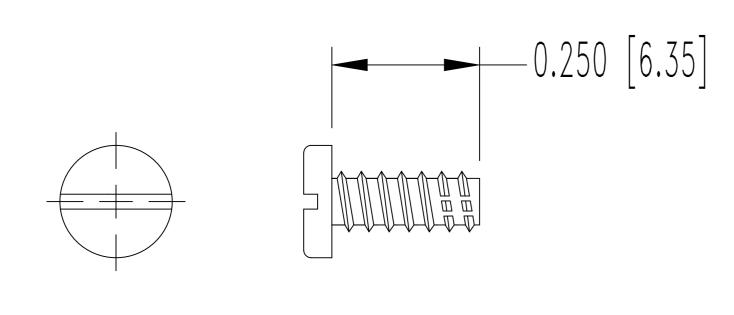

LOCKARM LEVER

MOUNTING SCREW

## NOTES:

- 1. MATERIAL & FINISHES:
- LOCKARM: STEEL, NICKEL PLATE.

RESULTS OBTAINED OR DAMAGES INCURRED FROM USE OF

SUCH INFORMATION IN WHOLE OR IN PART.

- LOCKARM SPRING: BERYLLIUM COPPER, NICKEL PLATE.
- SCREWS: STEEL, ZINC PLATE BLUE CHROMATE SEAL.
- 2. THIS KIT CONSIST OF: 2 SCREWS, 1 LOCKARM LEVER, AND 1 LOCKARM SPRING.
  3. DIMENSIONS ARE IN INCHES [MILLIMETERS].