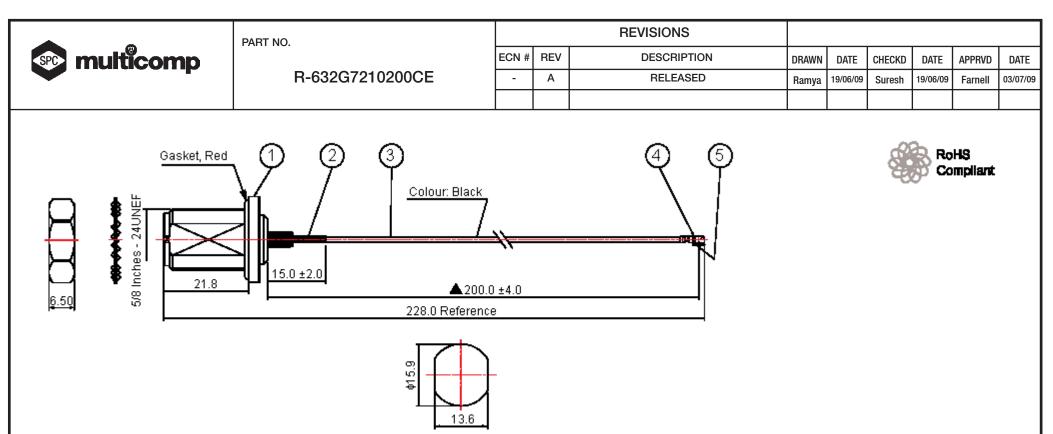

| multicomp | PART NO.        |       | REVISIONS |             |       |          |        |          |         |          |  |
|-----------|-----------------|-------|-----------|-------------|-------|----------|--------|----------|---------|----------|--|
|           | R-632G7210200CE | ECN # | REV       | DESCRIPTION | DRAWN | DATE     | CHECKD | DATE     | APPRVD  | DATE     |  |
|           |                 | -     | А         | RELEASED    | Ramya | 19/06/09 | Suresh | 19/06/09 | Farnell | 03/07/09 |  |
|           |                 |       |           |             |       |          |        |          |         |          |  |

## **Specification Table**

| ltem | Description                                              | Part Number     |
|------|----------------------------------------------------------|-----------------|
| 1    | N Bulkhead Jack, Crimp Type, For \01.37mm Cable          |                 |
| 2    | Heat Shrink Tube F32, Black ø3.0mm, L = 15.0mm           |                 |
| 3    | φ1.37mm Cable, (Colour: Black)                           | R-632G7210200CE |
| 4    | HRS U.FL-LP-088 Shell for                                |                 |
| 5    | HRS U.FL-LP-088 Contact Terminal for $\phi$ 1.37mm Cable |                 |