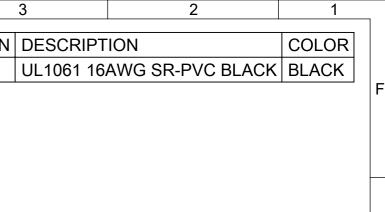

|                                         | 10               | Ę.         | 9                    | 8                | 7                            | 6                     | 5     | 4                                                  |            | 3                                                          |                                                  | 2                       | 1                          |
|-----------------------------------------|------------------|------------|----------------------|------------------|------------------------------|-----------------------|-------|----------------------------------------------------|------------|------------------------------------------------------------|--------------------------------------------------|-------------------------|----------------------------|
|                                         |                  |            | DESCRIPTION          |                  | QTY UOM                      |                       |       | FROM                                               | TO M       | OLEX P/N DES                                               | CRIPTION                                         |                         | COLOR                      |
|                                         | A                |            | Micro-Fit Plus Fe    | emCrpTer 16AW    |                              |                       |       | A                                                  |            | UL10                                                       | )61 16AWG SF                                     | R-PVC BLAC              |                            |
| FL                                      |                  | 2001000012 |                      |                  |                              |                       |       |                                                    |            |                                                            |                                                  |                         | F                          |
|                                         |                  |            |                      |                  |                              |                       |       |                                                    |            |                                                            |                                                  |                         |                            |
|                                         |                  |            |                      |                  |                              |                       |       |                                                    |            |                                                            |                                                  |                         |                            |
|                                         |                  |            |                      |                  |                              |                       |       |                                                    |            |                                                            |                                                  |                         |                            |
|                                         |                  |            |                      |                  |                              |                       |       |                                                    |            |                                                            |                                                  |                         |                            |
|                                         |                  |            |                      |                  |                              |                       |       |                                                    |            |                                                            |                                                  |                         |                            |
| E                                       |                  |            |                      |                  |                              |                       |       |                                                    |            |                                                            |                                                  |                         | E                          |
|                                         |                  |            |                      |                  |                              |                       |       |                                                    |            |                                                            |                                                  |                         |                            |
|                                         |                  |            |                      |                  |                              |                       | 300±5 |                                                    |            |                                                            |                                                  |                         |                            |
|                                         |                  |            |                      |                  | 4                            |                       |       |                                                    |            |                                                            |                                                  |                         |                            |
|                                         |                  |            |                      |                  |                              |                       |       |                                                    |            |                                                            |                                                  |                         |                            |
|                                         |                  |            |                      |                  |                              |                       |       |                                                    |            |                                                            |                                                  | <u> </u>                |                            |
| D                                       |                  |            |                      |                  |                              |                       |       |                                                    |            |                                                            |                                                  | ,                       | D                          |
|                                         |                  |            |                      | 5±1              |                              |                       |       |                                                    |            |                                                            |                                                  |                         |                            |
|                                         |                  |            |                      |                  |                              |                       |       |                                                    |            |                                                            |                                                  |                         |                            |
|                                         |                  |            |                      |                  |                              |                       |       |                                                    |            |                                                            |                                                  |                         |                            |
|                                         |                  |            |                      |                  |                              |                       |       |                                                    |            |                                                            |                                                  |                         |                            |
|                                         |                  |            |                      |                  |                              |                       |       |                                                    |            |                                                            |                                                  |                         |                            |
|                                         |                  |            |                      |                  |                              |                       |       |                                                    |            |                                                            |                                                  |                         |                            |
| С                                       |                  |            |                      |                  |                              |                       |       |                                                    |            |                                                            |                                                  |                         | C                          |
|                                         |                  |            |                      |                  |                              |                       |       |                                                    |            |                                                            |                                                  |                         |                            |
|                                         |                  |            |                      |                  |                              |                       |       |                                                    |            |                                                            |                                                  |                         |                            |
|                                         |                  |            |                      |                  |                              |                       |       |                                                    |            |                                                            |                                                  |                         | _                          |
|                                         |                  |            |                      |                  |                              |                       |       |                                                    |            |                                                            |                                                  |                         |                            |
|                                         |                  |            |                      |                  |                              |                       |       |                                                    |            |                                                            |                                                  |                         |                            |
| В                                       |                  |            |                      |                  |                              |                       |       |                                                    |            |                                                            |                                                  |                         | В                          |
| Б                                       |                  |            |                      |                  |                              |                       |       |                                                    |            |                                                            |                                                  |                         | D                          |
|                                         |                  |            |                      |                  |                              |                       |       |                                                    |            |                                                            |                                                  |                         |                            |
|                                         | NOT              |            |                      |                  |                              |                       |       | FUNCTIONAL THIS DRAWING<br>SYMBOLS DIMENSION UNITS |            | MATION THAT IS PROPRIETARY TO MOLE                         | X ELECTRONIC TECHNOLOGIES, LLC                   |                         |                            |
|                                         |                  |            | SPECIFICATION        |                  | DARDS.<br>IE TERMINALS & WIR | E SPEC                |       | V •                                                |            |                                                            |                                                  | mole                    | <b>X</b>                   |
|                                         |                  |            |                      |                  | SOLDER BAR ONLY.             |                       |       | E O (UNLESS S                                      | SPECIFIED) | C NO: 768397                                               | Ν                                                | IICROFIT PLUS 16AW      | G FMALE AU                 |
|                                         |                  |            | ST BE STRIPPEI       |                  |                              |                       |       | DIVISIONAL<br>SYMBOLS 3 PLACES                     | ±D<br>±C   | RWN: SPS<br>HK'D: SKUMAR07                                 | 2023/10/25<br>2023/11/16                         |                         |                            |
| A                                       | IHE              | LENGTHOF   | I INNING IS 5±1 I    | MM. I INNING DIA | A WILL BE AS PER M           | ANUFACTURING FEASIBIL | IIΥ   | 2 PLACES<br>1 PLACE                                | 1          | PPR: SKUMAR07<br>NITIAL REVISION:                          | DOCUMENT NUN                                     |                         | DOC TYPE DOC PART REVISION |
|                                         |                  |            |                      |                  |                              |                       |       | 0 PLACES<br>DRAFT WHERE                            | ± Al       | RWN: SPS<br>PPR: SKUMAR07<br>HIRD ANGLE PROJECTION DRAWING | 2023/06/19<br>2023/06/29<br>SERIES MATERIAL NUMB | 67693063<br>er customer | PSD 000 B                  |
|                                         |                  |            | EASE DATE 2023/11/16 |                  | 7                            | 6                     | 5     |                                                    | REMAIN     |                                                            | 36769 367693                                     |                         | ARKET 1 OF 1               |
| FORMAT: m<br>REVISION: ,<br>DATE: 2021/ | iosio <b>l</b> U |            | 9                    | 8                |                              | 6                     | 5     | 4                                                  |            | 3                                                          |                                                  | 2                       |                            |