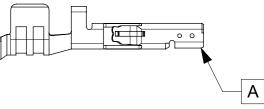

|                                         | 10               | Ę.         | 9                    | 8                | 7                            | 6                     | 5     | 4                                                  |            | 3                                                          |                                                  | 2                       | 1                          |
|-----------------------------------------|------------------|------------|----------------------|------------------|------------------------------|-----------------------|-------|----------------------------------------------------|------------|------------------------------------------------------------|--------------------------------------------------|-------------------------|----------------------------|
|                                         |                  |            | DESCRIPTION          |                  | QTY UOM                      |                       |       | FROM                                               | TO M       | OLEX P/N DES                                               | CRIPTION                                         |                         | COLOR                      |
|                                         | A                |            | Micro-Fit Plus Fe    | emCrpTer 16AW    |                              |                       |       | A                                                  |            | UL10                                                       | )61 16AWG SF                                     | R-PVC BLAC              |                            |
| FL                                      |                  | 2001000012 |                      |                  |                              |                       |       |                                                    |            |                                                            |                                                  |                         | F                          |
|                                         |                  |            |                      |                  |                              |                       |       |                                                    |            |                                                            |                                                  |                         |                            |
|                                         |                  |            |                      |                  |                              |                       |       |                                                    |            |                                                            |                                                  |                         |                            |
|                                         |                  |            |                      |                  |                              |                       |       |                                                    |            |                                                            |                                                  |                         |                            |
|                                         |                  |            |                      |                  |                              |                       |       |                                                    |            |                                                            |                                                  |                         |                            |
|                                         |                  |            |                      |                  |                              |                       |       |                                                    |            |                                                            |                                                  |                         |                            |
| E                                       |                  |            |                      |                  |                              |                       |       |                                                    |            |                                                            |                                                  |                         | E                          |
|                                         |                  |            |                      |                  |                              |                       |       |                                                    |            |                                                            |                                                  |                         |                            |
|                                         |                  |            |                      |                  |                              |                       | 300±5 |                                                    |            |                                                            |                                                  |                         |                            |
|                                         |                  |            |                      |                  | 4                            |                       |       |                                                    |            |                                                            |                                                  |                         |                            |
|                                         |                  |            |                      |                  |                              |                       |       |                                                    |            |                                                            |                                                  |                         |                            |
|                                         |                  |            |                      |                  |                              |                       |       |                                                    |            |                                                            |                                                  | <u> </u>                |                            |
| D                                       |                  |            |                      |                  |                              |                       |       |                                                    |            |                                                            |                                                  | ,                       | D                          |
|                                         |                  |            |                      | 5±1              |                              |                       |       |                                                    |            |                                                            |                                                  |                         |                            |
|                                         |                  |            |                      |                  |                              |                       |       |                                                    |            |                                                            |                                                  |                         |                            |
|                                         |                  |            |                      |                  |                              |                       |       |                                                    |            |                                                            |                                                  |                         |                            |
|                                         |                  |            |                      |                  |                              |                       |       |                                                    |            |                                                            |                                                  |                         |                            |
|                                         |                  |            |                      |                  |                              |                       |       |                                                    |            |                                                            |                                                  |                         |                            |
|                                         |                  |            |                      |                  |                              |                       |       |                                                    |            |                                                            |                                                  |                         |                            |
| С                                       |                  |            |                      |                  |                              |                       |       |                                                    |            |                                                            |                                                  |                         | C                          |
|                                         |                  |            |                      |                  |                              |                       |       |                                                    |            |                                                            |                                                  |                         |                            |
|                                         |                  |            |                      |                  |                              |                       |       |                                                    |            |                                                            |                                                  |                         |                            |
|                                         |                  |            |                      |                  |                              |                       |       |                                                    |            |                                                            |                                                  |                         | _                          |
|                                         |                  |            |                      |                  |                              |                       |       |                                                    |            |                                                            |                                                  |                         |                            |
|                                         |                  |            |                      |                  |                              |                       |       |                                                    |            |                                                            |                                                  |                         |                            |
| В                                       |                  |            |                      |                  |                              |                       |       |                                                    |            |                                                            |                                                  |                         | В                          |
| Б                                       |                  |            |                      |                  |                              |                       |       |                                                    |            |                                                            |                                                  |                         | D                          |
|                                         |                  |            |                      |                  |                              |                       |       |                                                    |            |                                                            |                                                  |                         |                            |
|                                         | NOT              |            |                      |                  |                              |                       |       | FUNCTIONAL THIS DRAWING<br>SYMBOLS DIMENSION UNITS |            | MATION THAT IS PROPRIETARY TO MOLE                         | X ELECTRONIC TECHNOLOGIES, LLC                   |                         |                            |
|                                         |                  |            | SPECIFICATION        |                  | DARDS.<br>IE TERMINALS & WIR | E SPEC                |       | V •                                                |            |                                                            |                                                  | mole                    | <b>X</b>                   |
|                                         |                  |            |                      |                  | SOLDER BAR ONLY.             |                       |       | E O (UNLESS S                                      | SPECIFIED) | C NO: 768397                                               | Ν                                                | IICROFIT PLUS 16AW      | G FMALE AU                 |
|                                         |                  |            | ST BE STRIPPEI       |                  |                              |                       |       | DIVISIONAL<br>SYMBOLS 3 PLACES                     | ±D<br>±C   | RWN: SPS<br>HK'D: SKUMAR07                                 | 2023/10/25<br>2023/11/16                         |                         |                            |
| A                                       | IHE              | LENGTHOF   | I INNING IS 5±1 I    | MM. I INNING DIA | A WILL BE AS PER M           | ANUFACTURING FEASIBIL | IIΥ   | 2 PLACES<br>1 PLACE                                | 1          | PPR: SKUMAR07<br>NITIAL REVISION:                          | DOCUMENT NUN                                     |                         | DOC TYPE DOC PART REVISION |
|                                         |                  |            |                      |                  |                              |                       |       | 0 PLACES<br>DRAFT WHERE                            | ± Al       | RWN: SPS<br>PPR: SKUMAR07<br>HIRD ANGLE PROJECTION DRAWING | 2023/06/19<br>2023/06/29<br>SERIES MATERIAL NUMB | 67693063<br>er customer | PSD 000 B                  |
|                                         |                  |            | EASE DATE 2023/11/16 |                  | 7                            | 6                     | 5     |                                                    | REMAIN     |                                                            | 36769 367693                                     |                         | ARKET 1 OF 1               |
| FORMAT: m<br>REVISION: ,<br>DATE: 2021/ | iosio <b>l</b> U |            | 9                    | 8                |                              | 6                     | 5     | 4                                                  |            | 3                                                          |                                                  | 2                       |                            |