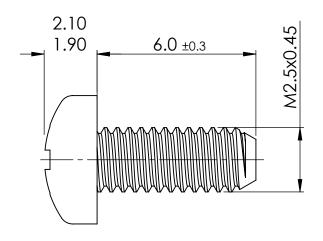

## **UNLESS OTHERWISE STATED**

| ALL DIMENSIONS IN mm                                          |                                              |                                                    |                                                    | DO NOT SCALE                                                                                                                                           |
|---------------------------------------------------------------|----------------------------------------------|----------------------------------------------------|----------------------------------------------------|--------------------------------------------------------------------------------------------------------------------------------------------------------|
| LINEA                                                         | r toli                                       | ERANC                                              | THIRD ANGLE PROJECTION                             |                                                                                                                                                        |
| <u>SIZE</u><br>0-10mm<br>>10-30                               | ( <u>0)</u><br>±0.5<br>±0.5                  | (0.0)<br>±0.15<br>±0.20                            | (0.00)<br>±0.10<br>±0.15                           |                                                                                                                                                        |
| >30-50<br>>50-100<br>>100-200<br>>200-300<br>>300-500<br>>500 | ±0.5<br>±0.8<br>±1.5<br>±2.0<br>±3.0<br>±5.0 | ±0.30<br>±0.50<br>±0.80<br>±1.20<br>±2.00<br>±3.00 | ±0.20<br>±0.25<br>±0.40<br>±0.80<br>±1.00<br>±1.50 | ANGULAR TOLERANCE ±0.5 DEGREES<br>UNSPECIFIED RADII 0.25mm<br>DRAFT ANGLE 0.5 DEGREES<br>DIMENSIONS IN BRACKETS [] ARE<br>IN INCHES FOR REFERENCE ONLY |
| CREATE DATE 04                                                | 1.03.2                                       | 2021                                               | 7:1 ORG. SCALI                                     |                                                                                                                                                        |
| ITEM CODE                                                     |                                              |                                                    |                                                    | 144TEDIA                                                                                                                                               |

| DATE         | 04.03.2021    | 7:1       | SCALE              |
|--------------|---------------|-----------|--------------------|
| M CODE       |               |           | MATERIAL           |
|              | 10295533      | NYLON 6/6 |                    |
| GACY<br>MBER | 50M025045P006 | NATURAL   | COLOUR<br>/ FINISH |

TITLE:

PAN PHILLIPS MACHINE SCREW

| DWG. No. | SHEET  | ISSUE |
|----------|--------|-------|
| 10295533 | 1 of 1 | 1     |