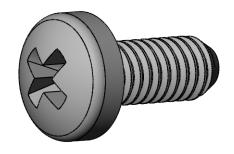

TITLE:

PAN PHILLIPS MACHINE SCREW

| DWG. No. | SHEET  | ISSUE |
|----------|--------|-------|
| 10295533 | 1 of 1 | 1     |