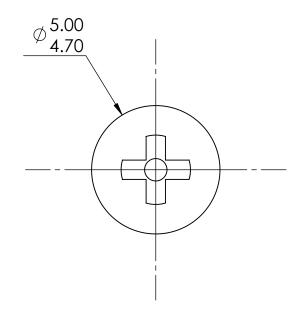

## **UNLESS OTHERWISE STATED**

| ALL DIMENSIONS IN mm                                          |                                              |                                                    |                                                    | DO NOT SCALE                                                                                                                                           |
|---------------------------------------------------------------|----------------------------------------------|----------------------------------------------------|----------------------------------------------------|--------------------------------------------------------------------------------------------------------------------------------------------------------|
| LINEA                                                         | r toli                                       | ERANC                                              | THIRD ANGLE PROJECTION                             |                                                                                                                                                        |
| <u>SIZE</u><br>0-10mm<br>>10-30                               | ( <u>0)</u><br>±0.5<br>±0.5                  | (0.0)<br>±0.15<br>±0.20                            | (0.00)<br>±0.10<br>±0.15                           |                                                                                                                                                        |
| >30-50<br>>50-100<br>>100-200<br>>200-300<br>>300-500<br>>500 | ±0.5<br>±0.8<br>±1.5<br>±2.0<br>±3.0<br>±5.0 | ±0.30<br>±0.50<br>±0.80<br>±1.20<br>±2.00<br>±3.00 | ±0.20<br>±0.25<br>±0.40<br>±0.80<br>±1.00<br>±1.50 | ANGULAR TOLERANCE ±0.5 DEGREES<br>UNSPECIFIED RADII 0.25mm<br>DRAFT ANGLE 0.5 DEGREES<br>DIMENSIONS IN BRACKETS [] ARE<br>IN INCHES FOR REFERENCE ONLY |
| CREATE DATE 04                                                | 1.03.2                                       | 2021                                               | 7:1 ORG. SCALI                                     |                                                                                                                                                        |
| ITEM CODE                                                     |                                              |                                                    |                                                    | 144TEDIA                                                                                                                                               |

| DATE         | 04.03.2021    | 7:1       | SCALE              |
|--------------|---------------|-----------|--------------------|
| M CODE       |               |           | MATERIAL           |
|              | 10295533      | NYLON 6/6 |                    |
| GACY<br>MBER | 50M025045P006 | NATURAL   | COLOUR<br>/ FINISH |

TITLE:

PAN PHILLIPS MACHINE SCREW

| DWG. No. | SHEET  | ISSUE |
|----------|--------|-------|
| 10295533 | 1 of 1 | 1     |