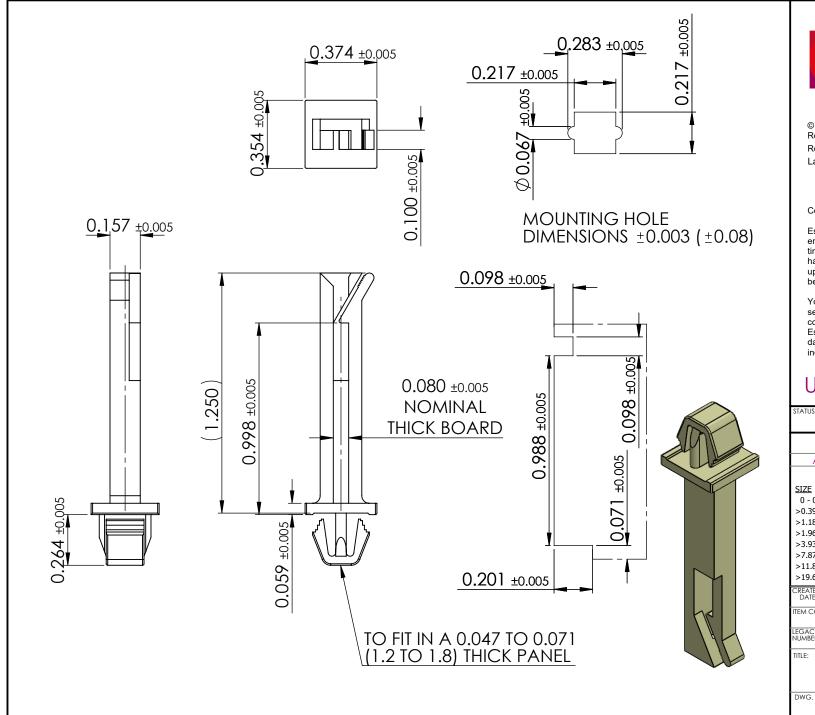

## UNCONTROLLED COPY

| APPROVED DRAWING                                                            |                        |                                                                               |                                                                                |                                                                                                                                                                  |  |
|-----------------------------------------------------------------------------|------------------------|-------------------------------------------------------------------------------|--------------------------------------------------------------------------------|------------------------------------------------------------------------------------------------------------------------------------------------------------------|--|
| UNLESS OTHERWISE STATED                                                     |                        |                                                                               |                                                                                |                                                                                                                                                                  |  |
| ALL DIMENSIONS IN inches                                                    |                        |                                                                               | es                                                                             | DO NOT SCALE                                                                                                                                                     |  |
| LINEAR TOLERANCE                                                            |                        |                                                                               | THIRD ANGLE PROJECTION                                                         |                                                                                                                                                                  |  |
| <u>SIZE</u><br>0 - 0.394<br>>0.394 - 1.18<br>>1.181 - 1.96                  |                        | $\begin{array}{c} (0.000) \\ \pm 0.006 \\ \pm 0.008 \\ \pm 0.012 \end{array}$ | $\begin{array}{c} (0.0000) \\ \pm 0.004 \\ \pm 0.006 \\ \pm 0.008 \end{array}$ |                                                                                                                                                                  |  |
| >1.969 - 3.93<br>>3.937 - 7.83<br>>7.874 - 11.8<br>>11.811 - 19.<br>>19.685 | 74 ±0.059<br>11 ±0.079 | $\pm 0.020$<br>$\pm 0.031$<br>$\pm 0.047$<br>$\pm 0.079$<br>$\pm 0.118$       | $\pm 0.010$<br>$\pm 0.016$<br>$\pm 0.031$<br>$\pm 0.039$<br>$\pm 0.059$        | ANGULAR TOLERANCE<br>±0.5 DEGREES<br>UNSPECIFIED RADII 0.010 inch<br>DRAFT ANGLE 0.5 DEGREES<br>DIMENSIONS IN BRACKETS []<br>ARE IN INCHES FOR<br>REFERENCE ONLY |  |
| CREATE<br>DATE 23.05.2023 P                                                 |                        |                                                                               | PA6                                                                            | MATERIAL                                                                                                                                                         |  |
| ITEM CODE<br>10113806                                                       |                        |                                                                               |                                                                                |                                                                                                                                                                  |  |
| NUMBER VN                                                                   |                        |                                                                               |                                                                                | FINISH                                                                                                                                                           |  |
|                                                                             |                        |                                                                               |                                                                                |                                                                                                                                                                  |  |
| DWG. No. SCALE SHEET ISSUE                                                  |                        |                                                                               |                                                                                |                                                                                                                                                                  |  |
| 10113806 2:1 2 of 2 1                                                       |                        |                                                                               |                                                                                |                                                                                                                                                                  |  |