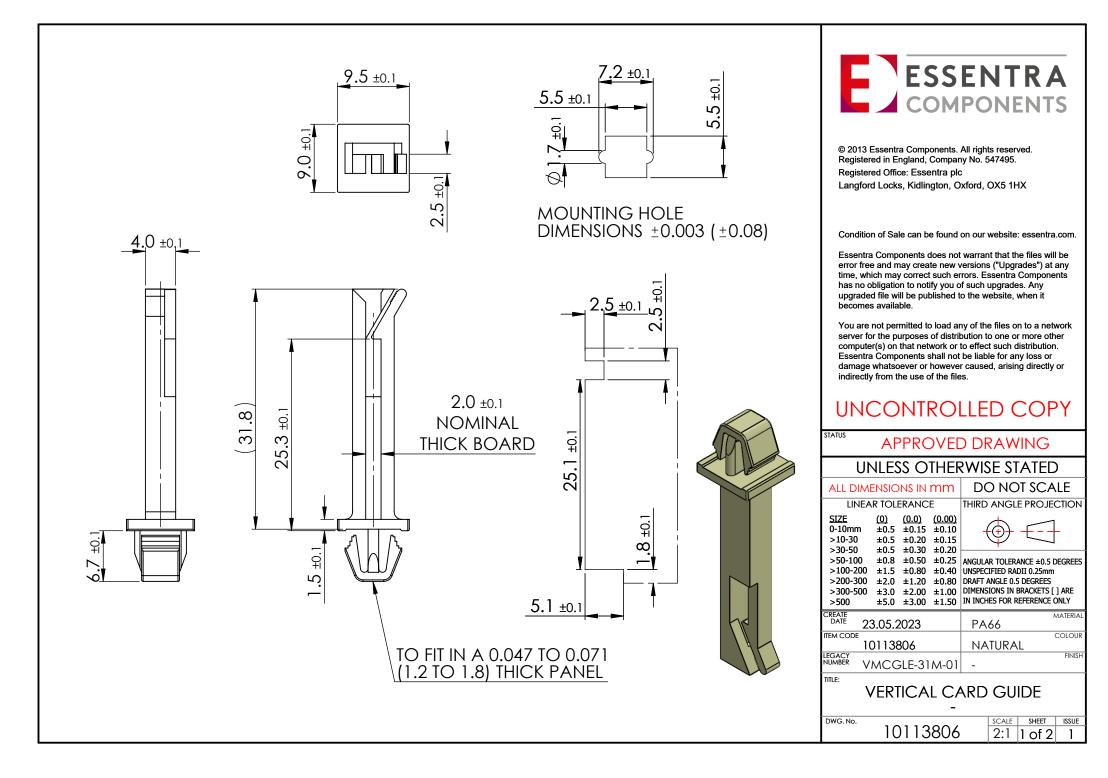

## UNCONTROLLED COPY

| APPROVED DRAWING                                                            |                        |                                                                               |                                                                                |                                                                                                                                                                  |  |
|-----------------------------------------------------------------------------|------------------------|-------------------------------------------------------------------------------|--------------------------------------------------------------------------------|------------------------------------------------------------------------------------------------------------------------------------------------------------------|--|
| UNLESS OTHERWISE STATED                                                     |                        |                                                                               |                                                                                |                                                                                                                                                                  |  |
| ALL DIMENSIONS IN inches                                                    |                        |                                                                               | es                                                                             | DO NOT SCALE                                                                                                                                                     |  |
| LINEAR TOLERANCE                                                            |                        |                                                                               | THIRD ANGLE PROJECTION                                                         |                                                                                                                                                                  |  |
| <u>SIZE</u><br>0 - 0.394<br>>0.394 - 1.18<br>>1.181 - 1.96                  |                        | $\begin{array}{c} (0.000) \\ \pm 0.006 \\ \pm 0.008 \\ \pm 0.012 \end{array}$ | $\begin{array}{c} (0.0000) \\ \pm 0.004 \\ \pm 0.006 \\ \pm 0.008 \end{array}$ |                                                                                                                                                                  |  |
| >1.969 - 3.93<br>>3.937 - 7.83<br>>7.874 - 11.8<br>>11.811 - 19.<br>>19.685 | 74 ±0.059<br>11 ±0.079 | $\pm 0.020$<br>$\pm 0.031$<br>$\pm 0.047$<br>$\pm 0.079$<br>$\pm 0.118$       | $\pm 0.010$<br>$\pm 0.016$<br>$\pm 0.031$<br>$\pm 0.039$<br>$\pm 0.059$        | ANGULAR TOLERANCE<br>±0.5 DEGREES<br>UNSPECIFIED RADII 0.010 inch<br>DRAFT ANGLE 0.5 DEGREES<br>DIMENSIONS IN BRACKETS []<br>ARE IN INCHES FOR<br>REFERENCE ONLY |  |
| CREATE<br>DATE 23.05.2023 P                                                 |                        |                                                                               | PA6                                                                            | MATERIAL                                                                                                                                                         |  |
| ITEM CODE<br>10113806                                                       |                        |                                                                               |                                                                                |                                                                                                                                                                  |  |
| NUMBER VN                                                                   |                        |                                                                               |                                                                                | FINISH                                                                                                                                                           |  |
|                                                                             |                        |                                                                               |                                                                                |                                                                                                                                                                  |  |
| DWG. No. SCALE SHEET ISSUE                                                  |                        |                                                                               |                                                                                |                                                                                                                                                                  |  |
| 10113806 2:1 2 of 2 1                                                       |                        |                                                                               |                                                                                |                                                                                                                                                                  |  |