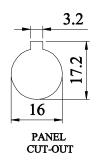

A range of professional chassis mounting sockets, designed for panel mounting via a single hexagonal turned brass nut. These sockets incorporate an anti-rotational locating spigot, and mate with all standard lockable plugs.

nickel plated

Dimensions

Product Specification

Test Voltage: 1000 V d.c

Current Rating: 4 A

Insulation Resistance: 10<sup>11</sup> min at 100 V d.c

Contact Resistance: 10<sup>11</sup> max

Capacity (mated): 3pF