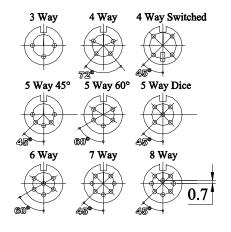

Temperature Range: -25°C to +75°C

| Type           | Deltron No |  |  |  |  |  |
|----------------|------------|--|--|--|--|--|
| 3 Way          | 651-0300   |  |  |  |  |  |
| 4 Way          | 651-0400   |  |  |  |  |  |
| 4 Way Switched | 651-0410   |  |  |  |  |  |
| 5 Way 45°      | 651-0500   |  |  |  |  |  |
| 5 Way 60°      | 651-0510   |  |  |  |  |  |
| 5 Way Dice     | 651-0520   |  |  |  |  |  |
| 6 Way          | 651-0600   |  |  |  |  |  |
| 7 Way          | 651-0700   |  |  |  |  |  |
| 8 Way          | 651-0800   |  |  |  |  |  |
|                |            |  |  |  |  |  |