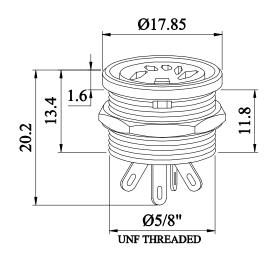

A range of professional chassis mounting sockets, designed for panel mounting via a single hexagonal turned brass nut. These sockets incorporate an anti-rotational locating spigot, and mate with all standard lockable plugs.

Material

Housing Brass,

sprayed with

black paint

Moulding Noryl SE1

Contacts Brass,

silver plated

Nut Brass,

nickel plated

Dimensions

Product Specification

Test Voltage: 1000 V d.c

Current Rating: 4 A

Insulation Resistance: 10<sup>11</sup> min at 100 V d.c

Contact Resistance: 10<sup>11</sup> max

Capacity (mated): 3pF