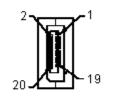

| PART NO. |
|----------|
|----------|

## HK-DPV01

| REVISIONS |     |             |       |          |          |          |         |          |
|-----------|-----|-------------|-------|----------|----------|----------|---------|----------|
| ECN #     | REV | DESCRIPTION | DRAWN | DATE     | CHECKD   | DATE     | APPRVD  | DATE     |
| -         | Α   | RELEASED    | Jagan | 07/12/09 | Sreejesh | 07/12/09 | Farnell | 21/12/09 |
|           |     |             |       |          |          |          |         |          |



Conn1: Display Port 20P M





## **Part Number Table**

| Description        | Part Number |  |  |  |  |
|--------------------|-------------|--|--|--|--|
| Adaptor, DP to VGA | HK-DPV01    |  |  |  |  |

http://www.farnell.com

http://www.newark.com

http://www.cpc.co.uk

This data sheet and its contents (the "Information") belong to the Premier Farnell Group (the 'Group') or are licensed to it. No licence is granted for the use of it other than for information purposes in connection with the products to which it relates. No licence of any intellectual property rights is granted. The Information is subject to change without notice and replaces all data sheets previously supplied. The Information supplied is believed to be accurate but the Group assumes no responsibility for its accuracy