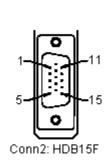

| PART NO. |
|----------|
|----------|

## HK-DPV01

| REVISIONS |     |             |       |          |          |          |         |          |
|-----------|-----|-------------|-------|----------|----------|----------|---------|----------|
| ECN #     | REV | DESCRIPTION | DRAWN | DATE     | CHECKD   | DATE     | APPRVD  | DATE     |
| -         | Α   | RELEASED    | Jagan | 07/12/09 | Sreejesh | 07/12/09 | Farnell | 21/12/09 |
|           |     |             |       |          |          |          |         |          |



Conn1: Display Port 20P M





## **Part Number Table**

| Description        | Part Number |  |  |  |  |
|--------------------|-------------|--|--|--|--|
| Adaptor, DP to VGA | HK-DPV01    |  |  |  |  |

http://www.farnell.com

http://www.newark.com

http://www.cpc.co.uk

This data sheet and its contents (the "Information") belong to the Premier Farnell Group (the 'Group') or are licensed to it. No licence is granted for the use of it other than for information purposes in connection with the products to which it relates. No licence of any intellectual property rights is granted. The Information is subject to change without notice and replaces all data sheets previously supplied. The Information supplied is believed to be accurate but the Group assumes no responsibility for its accuracy or completeness, any error in