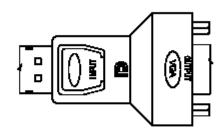

## **Part Number Table**

| Description        | Part Number |  |  |  |  |
|--------------------|-------------|--|--|--|--|
| Adaptor, DP to VGA | HK-DPV01    |  |  |  |  |

http://www.farnell.com

http://www.newark.com

| DRAWI              | NG TITLE: |         |       |            |    |    |     |  |  |
|--------------------|-----------|---------|-------|------------|----|----|-----|--|--|
| Adaptor - DP - VGA |           |         |       |            |    |    |     |  |  |
| SIZE               | DWG NO.   |         | ELEC  | TRONIC FII | LE |    | REV |  |  |
| Α                  |           |         | 17742 | 250-DWG    | ì  |    | Α   |  |  |
| SCAL               | E: NTS    | U.O.M.: | •     | SHEET:     | 1  | OF | = 1 |  |  |