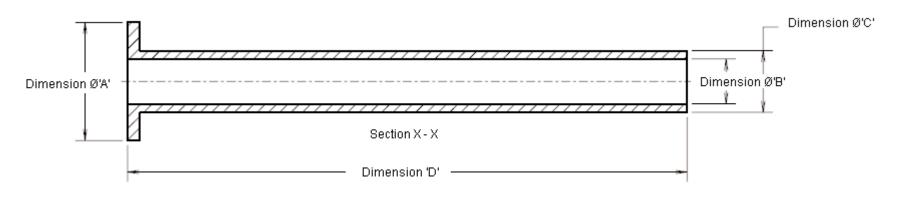

## **Specification Table**

| Description     | Dimension 'A' Ø<br>±0.25 | Dimension 'B' Ø<br>±0.13 | Dimension 'C' Ø<br>±0.13 | Dimension 'D' Ø<br>±0.80 | Part Number |
|-----------------|--------------------------|--------------------------|--------------------------|--------------------------|-------------|
| Pushing Pubhar  | 12.70                    | 5.59                     | 7.67                     | 69.85                    | C90-3420-4  |
| Bushing, Rubber | 15.60                    | 7.92                     | 10.85                    | 66.68                    | C90-3420-6  |