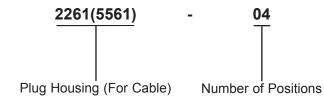

## Part Number Explanation:

## **Number of Positions** : 04 = 4 Positions.

http://www.farnell.com

http://www.newark.com

http://www.cpc.co.uk

| believed to be accurate but the Group assumes no responsibility for its accuracy or<br>completeness, any error in or omission from it or for any use made of it. Users of this<br>data sheet should check for themselves the Information and the suitability of the prod-<br>ucts for their purpose and not make any assumptions based on information included or<br>omitted. Liability for loss or damage resulting from any reliance on the Information or or | TOLERANCES:                                                                         | DRAWN BY:    | DATE:    | DRAWING TITLE:            |            |                      |          |  |
|-----------------------------------------------------------------------------------------------------------------------------------------------------------------------------------------------------------------------------------------------------------------------------------------------------------------------------------------------------------------------------------------------------------------------------------------------------------------|-------------------------------------------------------------------------------------|--------------|----------|---------------------------|------------|----------------------|----------|--|
|                                                                                                                                                                                                                                                                                                                                                                                                                                                                 | UNLESS OTHERWISE<br>SPECIFIED,<br>DIMENSIONS ARE<br>FOR REFERENCE<br>PURPOSES ONLY. | Veena        | 31/07/08 | Plug - Panel Mount, 4 Way |            |                      |          |  |
|                                                                                                                                                                                                                                                                                                                                                                                                                                                                 |                                                                                     | CHECKED BY:  | DATE:    | SIZE DWG NO.              |            | ELECTRONIC FILE      | REV<br>A |  |
|                                                                                                                                                                                                                                                                                                                                                                                                                                                                 |                                                                                     | Suresh       | 31/07/08 | Δ                         | M10001325  | 578573-1578582_2_DWG |          |  |
|                                                                                                                                                                                                                                                                                                                                                                                                                                                                 |                                                                                     | APPROVED BY: | DATE:    |                           |            |                      |          |  |
|                                                                                                                                                                                                                                                                                                                                                                                                                                                                 |                                                                                     | G.Cook       | 15/08/08 | SCALE: NTS                | U.O.M.: mm | SHEET: 1 O           | F 1      |  |