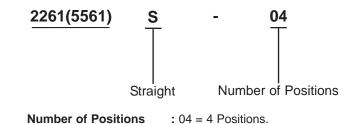

## **Specification Table**

| Number of Positions | Α   | В   | Part Number              |
|---------------------|-----|-----|--------------------------|
| 4                   | 9.7 | 3.0 | 2261(5561)S-04           |
|                     |     |     | Dimonoiono : Millimotroo |

## Part Number Explanation:

http://www.farnell.com

http://www.newark.com

http://www.cpc.co.uk

| data sheet should check for themselves the Information and the suitability of the prod- | TOLERANCES:    | DRAWN BY:    | DATE:    | DRAWING TITLE:           |             |                       |     |
|-----------------------------------------------------------------------------------------|----------------|--------------|----------|--------------------------|-------------|-----------------------|-----|
|                                                                                         | PURPOSES ONLY. | Veena        | 30/07/08 | Header - Vertical, 4 Way |             |                       |     |
|                                                                                         |                | CHECKED BY:  | DATE:    | SIZE DWG NO.             | M1000131/ I | ELECTRONIC FILE       | REV |
|                                                                                         |                | Suresh       | 30/07/08 | Α                        |             | 1578584-1578593_2_DWG | Α   |
|                                                                                         |                | APPROVED BY: | DATE:    | ]                        |             |                       |     |
|                                                                                         |                | G.Cook       | 14/08/08 | SCALE: NTS               | U.O.M.: mm  | SHEET: 1 OF           | F 1 |