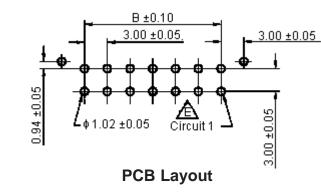

## **Specification Table**

| Number of Positions | Α   | В   | Part Number              |
|---------------------|-----|-----|--------------------------|
| 4                   | 9.7 | 3.0 | 2261(5561)S-04           |
|                     |     |     | Dimonoiono : Millimotroo |

Dimensions : Millimetres