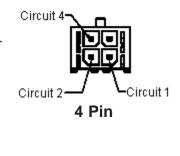

## **Specifications:**

Current rating Voltage rating Maximum contact resistance Minimum insulation resistance Withstanding voltage Operating temperature range **Materials and Finish:** Insulator Insulator colour Contact Finish

- : 5.0A ac/dc.
- : 250V ac/dc.
- : 10mΩ.
- : 1000MΩ.
- : AC 1500V ac/minute.
- : -25°C to +105°C.
- : High temperature plastic.
- : Black.
- : Copper alloy.
- : Tin plated.