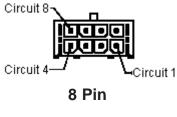

## **Specification Table**

| Number of Positions | А    | В   | Part Number              |
|---------------------|------|-----|--------------------------|
| 8                   | 15.7 | 9.0 | 2261(5561)S-08           |
|                     |      |     | Dimensions : Millimetres |