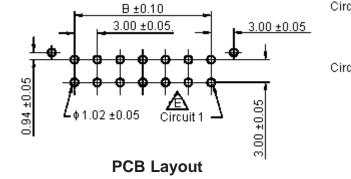

Dimensions : Millimetres

## **Specification Table**

| Number of Positions | А    | В   | Part Number              |
|---------------------|------|-----|--------------------------|
| 8                   | 15.7 | 9.0 | 2261(5561)S-08           |
|                     |      |     | Dimensions : Millimetres |