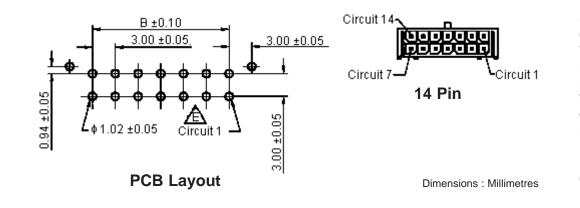

## **Specification Table**

| Number of Positions | А    | В    | Part Number              |
|---------------------|------|------|--------------------------|
| 14                  | 24.7 | 18.0 | 2261(5561)S-14           |
|                     |      |      | Dimensions : Millimetres |