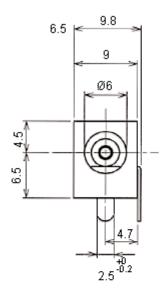

|         |        |         |         |          |
|-----------|----------|---------------------------------------------------------------------------------|-----|-------------|--------|---------|--------|---------|---------|----------|
|           |          | ECN #                                                                           | REV | DESCRIPTION | DRAWN  | DATE    | CHECKD | DATE    | APPRVD  | DATE     |
|           | MJ-179PH | -                                                                               | А   | RELEASED    | Naveen | 5/10/10 | Jagan  | 5/10/10 | Farnell | 19/10/10 |
|           |          |                                                                                 |     |             |        |         |        |         |         |          |









3

@ ①

Dimensions: Millimetres

| out notice and replaces all data sheets previously supplied. The information supplied is                                                                                                                                                                                                                | TOLERANCES:                                                                                                                                                                                                                                                                        | DRAWN BY:      | DATE:    | DRAWING TITLE: |            |                 |             |     |
|-------------------------------------------------------------------------------------