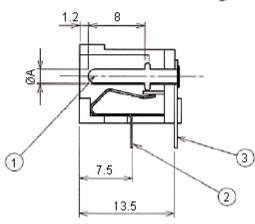

## Specifications:

Tolerance : ±0.3

## Specification Table

| Description         | ØA   | Part Number |
|---------------------|------|-------------|
| Socket, Low Voltage | 1.95 | MJ-179PH    |

http://www.farnell.com

http://www.newark.com

http://www.cpc.co.uk