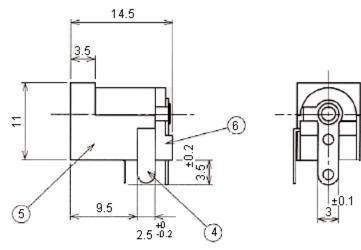

## Specifications:

Tolerance : ±0.3

## Material and finish

| Item | Part Name    | Material      | Quantity | Finish | Note      |
|------|--------------|---------------|----------|--------|-----------|
| 1    | Centre pin   | Brass         | - 1      | Ni     | -         |
| 2    | Terminal (S) | FAB t =0.25   |          | Sn     | -         |
| 3    | Terminal (J) | Brass t = 0.4 |          |        | -         |
| 4    | Terminal (B) | Brass t = 0.4 |          |        | -         |
| 5    | Housing      | PBT G15%      |          | -      | UL 94V-0  |
| 6    | Insulator    | PBT G15%      |          | -      | 02 94 1-0 |