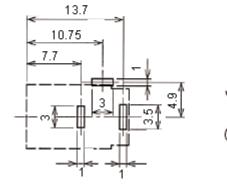

|        |         |         |          |
|-----------|----------|---------------------------------------------------------------------------------|-----|-------------|--------|---------|--------|---------|---------|----------|
|           |          | ECN #                                                                           | REV | DESCRIPTION | DRAWN  | DATE    | CHECKD | DATE    | APPRVD  | DATE     |
|           | MJ-179PH | -                                                                               | А   | RELEASED    | Naveen | 5/10/10 | Jagan  | 5/10/10 | Farnell | 19/10/10 |
|           |          |                                                                                 |     |             |        |         |        |         |         |          |









3

@ ①

Dimensions: Millimetres

| out notice and replaces all data sheets previously supplied. The information supplied is                                                                                                                                                                                                                | TOLERANCES:                                                                                                                                                                                                                                                                        | DRAWN BY:      | DATE:    | DRAWING TITLE: |            |                 |             |     |
|-----------------------------------------------------------------------------------------