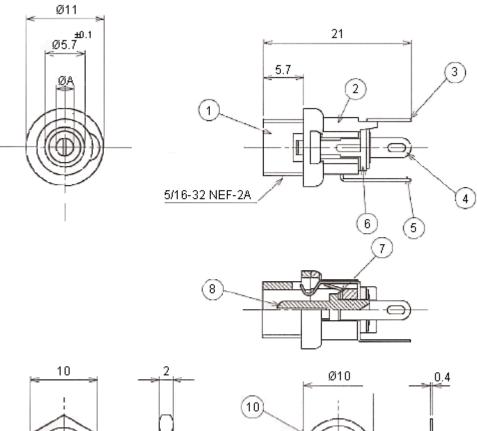

## Material and Finish:

| ltem | Part Name      | Material | Quantity | Finish |
|------|----------------|----------|----------|--------|
| 1    | Bushing        | BSBM     |          | Ni     |
| 2    | Housing        | PBT      |          | -      |
| 3    | Pin terminal   | BSR      | _        |        |
| 4    | Sleeve spring  | PBR      |          | Ag     |
| 5    | Break terminal | BSR      | 1        |        |
| 6    | Insulator A    | PF       |          | -      |
| 7    | Insulator B    | PF       |          | -      |
| 8    | Centre pin     | - BSBM   |          |        |
| 9    | Nut            | - BSBIVI |          | Ni     |
| 10   | Washer         | BSR      |          |        |

## Specification Table

| Description                      | Α    | Part Number |
|----------------------------------|------|-------------|
| Chassis Socket, PSU, Panel Mount | (Ø2) | MJ-21       |

http://www.farnell.com