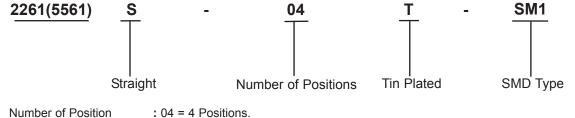

|  | PART NO.            |       | REVISIONS |             |         |         |        |         |        |         |  |
|--|---------------------|-------|-----------|-------------|---------|---------|--------|---------|--------|---------|--|
|  | 2261(5561)S-04T-SM1 | ECN # | REV       | DESCRIPTION | DRAWN   | DATE    | CHECKD | DATE    | APPRVD | DATE    |  |
|  |                     | -     | А         | RELEASED    | Shalini | 04/8/08 | Suresh | 04/8/08 | G. C   | 18/8/08 |  |
|  |                     |       |           |             |         |         |        |         |        |         |  |

## Part Number Explanation: <u>2261(5561) S - 04 T -</u>

http://www.farnell.com

http://www.newark.com

http://www.cpc.co.uk

| believed to be accurate but the Group assumes no responsibility for its accuracy or<br>completeness, any error in or omission from it or for any use made of it. Users of this<br>data sheet should check for themselves the Information and the suitability of the prod-<br>ucts for their purpose and not make any assumptions based on information included or<br>omitted. Liability for loss or damage resulting from any reliance on the Information or or | TOLERANCES:                                                                         | DRAWN BY:    | DATE:    | DRAWING TITLE:                |            |                        |          |
|-----------------------------------------------------------------------------------------------------------------------------------------------------------------------------------------------------------------------------------------------------------------------------------------------------------------------------------------------------------------------------------------------------------------------------------------------------------------|-------------------------------------------------------------------------------------|--------------|----------|-------------------------------|------------|------------------------|----------|
|                                                                                                                                                                                                                                                                                                                                                                                                                                                                 | UNLESS OTHERWISE<br>SPECIFIED,<br>DIMENSIONS ARE<br>FOR REFERENCE<br>PURPOSES ONLY. | Shalini      | 04/08/08 | Header - Vertical, SMT, 4 Way |            |                        |          |
|                                                                                                                                                                                                                                                                                                                                                                                                                                                                 |                                                                                     | CHECKED BY:  | DATE:    | SIZE DWG NO.                  |            | ELECTRONIC FILE        | REV<br>A |
|                                                                                                                                                                                                                                                                                                                                                                                                                                                                 |                                                                                     | Suresh       | 04/08/08 | Δ                             | M10001567  | 1578606-1578616_ 5_DWG |          |
|                                                                                                                                                                                                                                                                                                                                                                                                                                                                 |                                                                                     | APPROVED BY: | DATE:    |                               |            |                        |          |
|                                                                                                                                                                                                                                                                                                                                                                                                                                                                 |                                                                                     | G.Cook       | 18/08/08 | SCALE: NTS                    | U.O.M.: mm | SHEET: 1 OF            | : 1      |