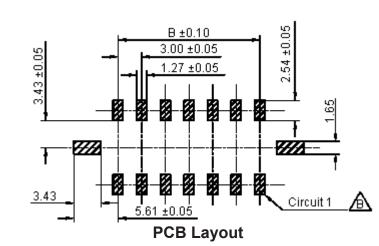

Dimensions : Millimetres

## Specification Table

| Number of Positions      | А   | В   | Part Number         |  |  |  |
|--------------------------|-----|-----|---------------------|--|--|--|
| 4                        | 9.7 | 3.0 | 2261(5561)S-04T-SM1 |  |  |  |
| Dimensions : Millimetres |     |     |                     |  |  |  |