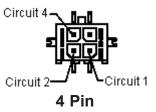

## **Specifications:**

Current rating Voltage rating Maximum contact resistance Minimum insulation resistance Withstanding voltage Operating temperature **Materials:** Insulator Insulator colour Contact Finish

- : 5.0A ac/dc.
- : 250V ac/dc.
- : 10mΩ.
- : 1000MΩ.
- : 1500V ac/minute.
- : -25°C to +105°C.

: High temperature plastic (nylon 46).

- : Black.
- : Copper alloy.
- : Tin plated.