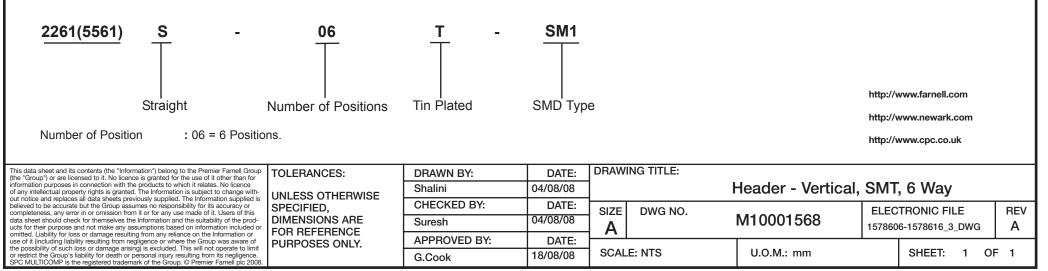

|        |         |        |         |  |





6 Pin

**Dimensions : Millimetres** 

## Specifications:

Current rating Voltage rating Maximum contact resistance Minimum insulation resistance Withstanding voltage Operating temperature **Materials:** Insulator Insulator Insulator colour Contact Finish

- : 5.0A ac/dc.
- : 250V ac/dc.
- : 10mΩ.
- : 1000MΩ.
- : 1500V ac/minute.
- : -25°C to +105°C.

: High temperature plastic (nylon 46).

- : Black.
- : Copper alloy.
- : Tin plated.

## Specification Table

| Number of Positions | А    | В   | Part Number              |
|---------------------|------|-----|--------------------------|
| 6                   | 12.7 | 6.0 | 2261(5561)S-06T-SM1      |
|                     |      |     | Dimensions · Millimetres |

## Part Number Explanation: