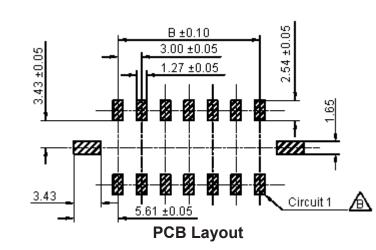

6 Pin

**Dimensions : Millimetres** 

## Specification Table

| Number of Positions | А    | В   | Part Number              |
|---------------------|------|-----|--------------------------|
| 6                   | 12.7 | 6.0 | 2261(5561)S-06T-SM1      |
|                     |      |     | Dimensions · Millimetres |