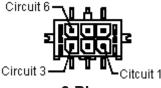

|           | PART NO.            |       | REVISIONS |             |         |         |        |         |        |         |  |
|-----------|---------------------|-------|-----------|-------------|---------|---------|--------|---------|--------|---------|--|
| multicomp | 2261(5561)S-06T-SM1 | ECN # | REV       | DESCRIPTION | DRAWN   | DATE    | CHECKD | DATE    | APPRVD | DATE    |  |
|           |                     | -     | Α         | RELEASED    | Shalini | 04/8/08 | Suresh | 04/8/08 | G. C   | 18/8/08 |  |
|           |                     |       |           |             |         |         |        |         |        |         |  |





6 Pin

**Dimensions : Millimetres** 

## Specifications:

Current rating Voltage rating Maximum contact resistance Minimum insulation resistance Withstanding voltage Operating temperature **Materials:** Insulator Insulator Insulator colour Contact Finish

- : 5.0A ac/dc.
- : 250V ac/dc.
- : 10mΩ.
- : 1000MΩ.
- : 1500V ac/minute.
- : -25°C to +105°C.

: High temperature plastic (nylon 46).

- : Black.
- : Copper alloy.
- : Tin plated.

## Specification Table

| Number of Positions | А    | В   | Part Number              |
|---------------------|------|-----|--------------------------|
| 6                   | 12.7 | 6.0 | 2261(5561)S-06T-SM1      |
|                     |      |     | Dimensions · Millimetres |

## Part Number Explanation: