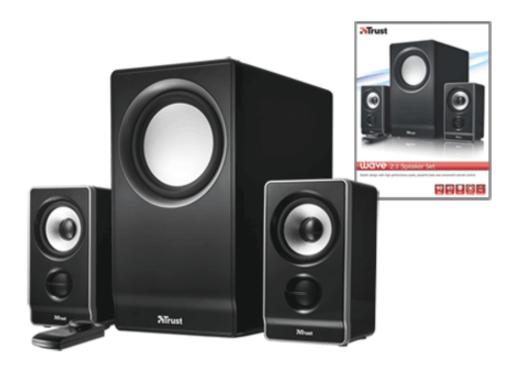

## Wave 2.1 Speaker Set

## Key features

- Stylish 2.1 speaker set including wired remote control and wooden subwoofer with a total RMS power output of 45 Watt (90 Watt peak power)
- Powerful subwoofer for a deep and solid bass to boost your music and gaming experience
- Full size satellite design for clear mid and high range audio
- Easily accessible wired remote control with volume control
- Extra bass control, master volume and power switch on the back of the subwoofer