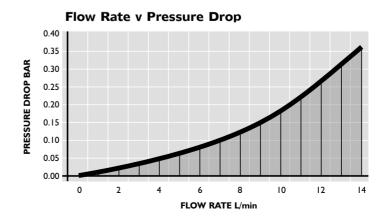

# **DESIGN FEATURES**

- Space saving design
- Copper construction
- Compression fitting
- Operate with a small head of liquid
- Pressure drop 17mBar@ 1 L/m (0.25PSI)
- Vertical mounting ±15° (FS-10 and FS-22)
- Mountable at any angle, noting flow direction (FS-80 and FS-90)