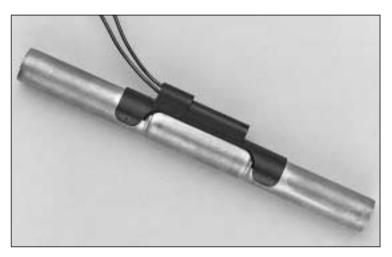

Gentech miniaturised, copper bodied FS Series flow switches represent a major advance in fluid management technology, with compact space saving design and minimal pressure drop in low flow rate applications. FS-10, FS-80 and FS-90 Series flow switches are designed to mate with 15mm pipe to BS2871 whilst the FS-22 is designed to mate with 1/2" pipe to ASTM Spec B-88 type 'L'.

## FS-10, FS-22 and FS-90

Note: FS-22 generally as above, with 1/2" pipe to ASTM spec B-88 Type 'L'