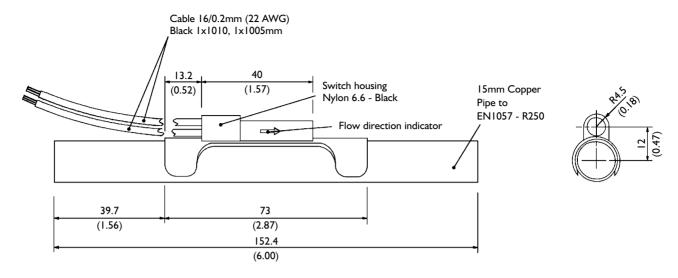

#### **Electrical Connections**

FS-10, FS-22 and FS-90: 1.0m of 2x single insulated 16/0.2mm black

FS-80: 2x screw terminals

<sup>\*</sup> FS-80 and FS-90 flow switches are available with a switch on flow rate other than 3.0L/min. Contact Sales at Gentech for details

## FS-10, FS-22 and FS-90

Note: FS-22 generally as above, with 1/2" pipe to ASTM spec B-88 Type 'L'