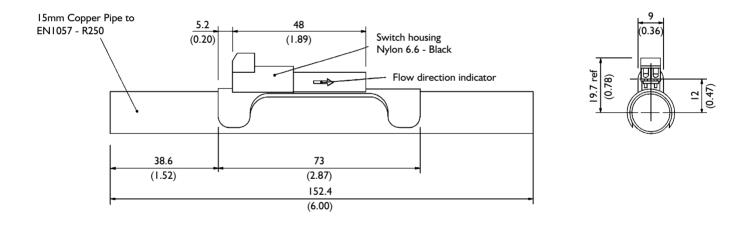

ASTM Spec B-88 type 'L'.



# **Operational Characteristics**

 Maximum switch ratings
 FS-10, FS-22 and FS-90
 300VDC
 1.0 Amps, 10 Watts

 FS-80
 24VDC
 1.0 Amps, 10 Watts

Temperature range  $-30^{\circ}\text{C}$  to  $+85^{\circ}\text{C}$  Maximum pressure  $10 \text{ Bar } @ 20^{\circ}\text{C}$ 

Switch on flow rate FS-10 and FS-22 typically 0.5L/min water FS-80 and FS-90 maximum 3.0L/min water\*

#### **Electrical Connections**

FS-10, FS-22 and FS-90: 1.0m of 2x single insulated 16/0.2mm black

FS-80: 2x screw terminals



<sup>\*</sup> FS-80 and FS-90 flow switches are available with a switch on flow rate other than 3.0L/min. Contact Sales at Gentech for details

## FS-10, FS-22 and FS-90



Note: FS-22 generally as above, with 1/2" pipe to ASTM spec B-88 Type 'L'

#### **FS-80**



#### Installation

- Pipework to be cut square and burr free
- Compression fitting mating connectors to be of suitable quality.
- $\ensuremath{\bullet}$  The installation should be checked to ensure that no leaking is evident.
- Pipework/connector alignment imperative (avoiding bending stress).

#### **Applications**

Please contact Sales at Gentech for applications relating to this product group.



GENTECH INTERNATIONAL LTD

Grangestone Industrial Estate, Girvan, Ayrshire KA26 9PS, United Kingdom Telephone: +44 (0) 1465-713581. Fax: +44 (0) 1465-714974

Email: sales@gentech-international.co.uk Website: www.gentechinternational.com