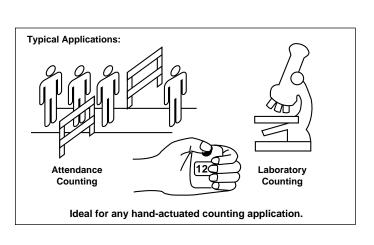

It can be used for unlimited counting chores. Traffic analysis, attendance, sporting events, farming and ranching operations, inventory control, surveys, laboratory studies, production counting.

- 4 figures counts to 9999
- Compact and lightweight
- Impact, dust and corrosion resistant
- Weather resistant use it indoors or out
- Smooth action quick-reset knob
- Meets U.S. government standards
- High contrast, white on black display figures
- Accessory mounting base allows fixed or portable use
- Low cost