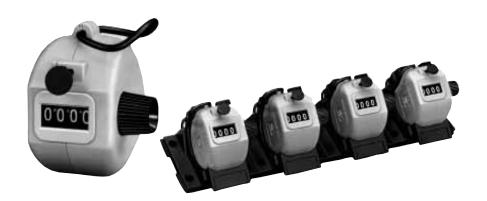

## 7623 Hand Tally

Low cost, lightweight, thumb- or fingeractuated counter . . . made to fit comfortably in the palm of the hand, or in accessory mounting base

The universally popular Hand Tally from Veeder-Root. Solid, accurate, reliable – its high impact, corrosion resistant construction is designed to outlast low quality imitations many times over.

An accessory mounting base is predrilled for mounting to a desk, bench, or other surface. It securely cradles the Series 7623 for use at a fixed location, but allows it to be easily removed for use in the field.