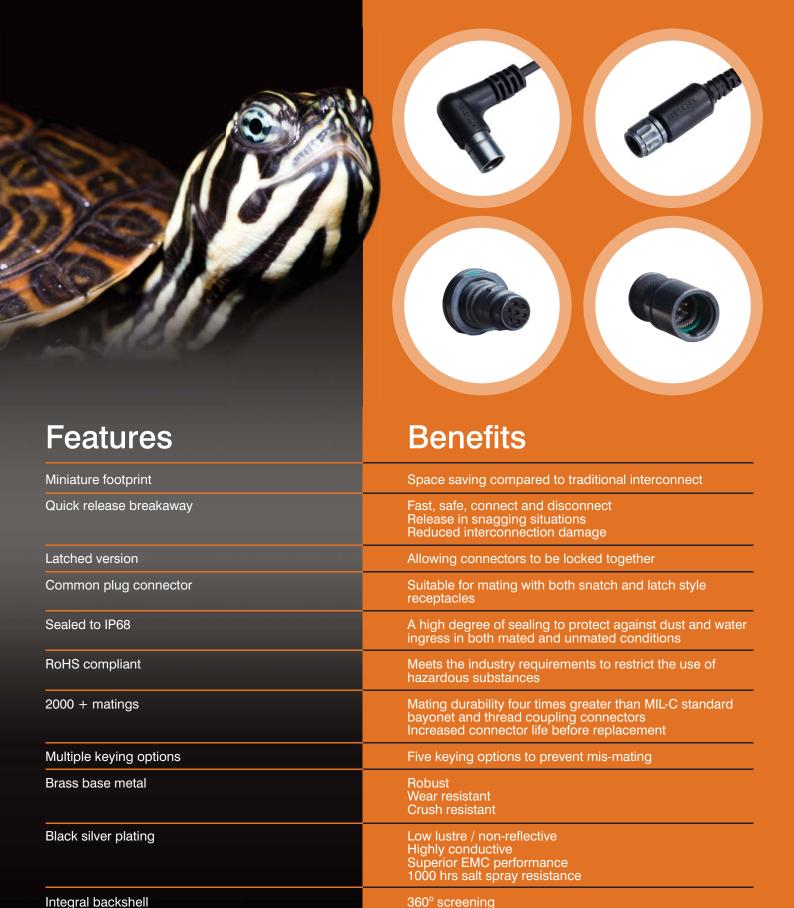

## The next generation of SCE connectors from Amphenol UK

Intended for harsh environment applications and used extensively in soldier communications, Amphenol Terrapin is a miniature series of circular push-pull connectors. Within a rugged shell design Terrapin offers superior EMC performance and high environmental sealing to IP68. Resilient in severe battlefield situations the RoHS compliant black-silver plating is both low-lustre and corrosion resistant.

Featuring an optional locking mechanism, multiple shell sizes with up to 37 contacts and suitability for overmoulding, Terrapin is the preferred choice for miniature connectors in military and other harsh environment applications.